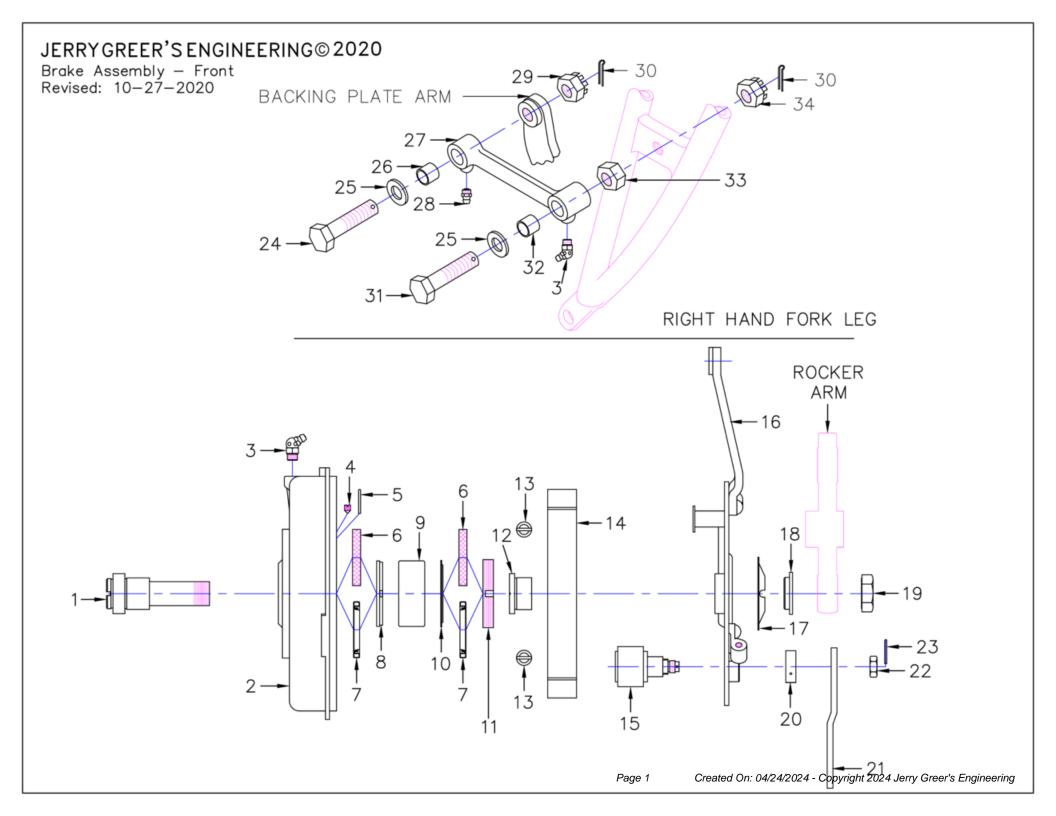

| Jerry Greer's Engineering - 1940 Chief - Brake Assembly - Front |        |     |                                                                                                    |          |  |  |
|-----------------------------------------------------------------|--------|-----|----------------------------------------------------------------------------------------------------|----------|--|--|
| Ref                                                             | Part # | Qty | Description                                                                                        | Price    |  |  |
| 1                                                               | 40848  | 1   | HOLLOW AXLE, 3-1/4"OAL,                                                                            | \$45.00  |  |  |
| 2                                                               | 75029  | 1   | BRAKE DRUM, Made In USA                                                                            | \$195.00 |  |  |
| 3                                                               | 40701  | 2   | GREASE FITTING, 5/16"-32 X .22"; angled; Cad Plated                                                | \$5.75   |  |  |
| 4                                                               | 37277  | 1   | SET SCREW, #10-32 X .261" long, pointed, or use cotter pin 636104                                  | \$4.75   |  |  |
| 5                                                               | 636104 | 1   | COTTER PIN, 3/32" X 1/2"                                                                           | \$1.00   |  |  |
| 6                                                               | 37605  | 2   | FELT SEAL, 1.750" O.D X .250" thick                                                                | \$3.50   |  |  |
| 7                                                               | 37605R | 2   | NEOPRENE SEAL, hollow axle(improvement)                                                            | \$14.00  |  |  |
| 8                                                               | 40847  | 1   | SPACER, inside brake drum                                                                          | \$18.00  |  |  |
| 9                                                               | 40446  | 1   | BALL BEARING, double row, shielded and lifetime lubricated                                         | \$40.00  |  |  |
| 10                                                              | 40843  | 1   | RETAINER, hollow axle seal(Do Not Use with Seal-37605R)                                            | \$5.25   |  |  |
| 11                                                              | 37389  | 1   | BEARING NUT, 2.125" O.D standard, LH threads; Cad Plated                                           | \$25.00  |  |  |
| 12                                                              | 40849  | 1   | SPACER, brake drum to backing plate                                                                | \$18.00  |  |  |
| 13                                                              | 36B290 | 2   | BRAKE SHOE SPRING, 2.110" long                                                                     | \$4.00   |  |  |
| 14                                                              | 75068E | 1   | BRAKE SHOES, reconditioned lining, \$90.00 with approved core exchange                             | \$140.00 |  |  |
| 15                                                              | 41001  | 1   | BRAKE CAM, 1.986" long, square drive                                                               | \$80.00  |  |  |
| 16                                                              | 75547  | 1   | BRAKE BACKING PLATE, steel; Bare Finish                                                            | \$225.00 |  |  |
| 17                                                              | 37580  | 1   | SPRING WASHER, brake backing plate, right side                                                     | \$18.50  |  |  |
| 18                                                              | 37607  | 1   | RETAINER, spring washer; Cad Plated                                                                | \$12.50  |  |  |
| 19                                                              | 37370  | 1   | HOLLOW AXLE NUT, 3/4"-24 X .360" thick; Cad Plated                                                 | \$8.00   |  |  |
| 20                                                              | 35B459 | 1   | BRAKE CAM LUBRICATION COVER, .312" thick; Cad Plated                                               | \$8.50   |  |  |
| 21                                                              | 42474  | 1   | BRAKE ARM, 4.375" long .095" offset inward, square drive, brake cable routes inside skirted fender | \$20.00  |  |  |
| 22                                                              | 605012 | 1   | NUT, 3/8"-24(Jam)                                                                                  | \$1.00   |  |  |
| 23                                                              | 636004 | 1   | COTTER PIN, 1/16" X 1/2"                                                                           | \$0.50   |  |  |
| 24                                                              | 45068  | 1   | BOLT, 1/2"-20 X 1.500"(Thin Hex); Cad Plated                                                       | \$20.00  |  |  |
| 25                                                              | 37617  | 2   | SPRING WASHER, 1/2", for link bolt                                                                 | \$1.75   |  |  |
| 26                                                              | 40995  | 1   | BUSHING, .615" O.D, .742" long, link                                                               | \$12.00  |  |  |
| 27                                                              | 42463  | 1   | LINK, 4-1/8" hole centers, to backing plate arm, Includes bushings                                 | \$145.00 |  |  |
| 28                                                              | 416002 | 1   | GREASE FITTING, 5/16"-32 X .25", straight; Cad Plated                                              | \$3.50   |  |  |

| Jerry Greer's Engineering - 1940 Chief - Brake Assembly - Front |        |     |                                                              |         |  |  |
|-----------------------------------------------------------------|--------|-----|--------------------------------------------------------------|---------|--|--|
| Ref                                                             | Part # | Qty | Description                                                  | Price   |  |  |
| 29                                                              | 37434  | 1   | NUT, 1/2"-20(Castle), Thin Hex; Cad Plated                   | \$8.00  |  |  |
| 30                                                              | 636107 | 2   | COTTER PIN, 3/32" X 1"                                       | \$0.50  |  |  |
| 31                                                              | 45069  | 1   | BOLT, 1/2"-20 X 2.655"(Thin Hex); Cad Plated                 | \$28.00 |  |  |
| 32                                                              | 42473  | 1   | BUSHING, .615" O.D, .925" long, link                         | \$14.00 |  |  |
| 33                                                              | 37425  | 1   | NUT, 1/2"-20(Hex), counterbore goes against link; Cad Plated | \$11.00 |  |  |
| 34                                                              | 603016 | 1   | NUT, 1/2"-20(Castle)                                         | \$6.50  |  |  |