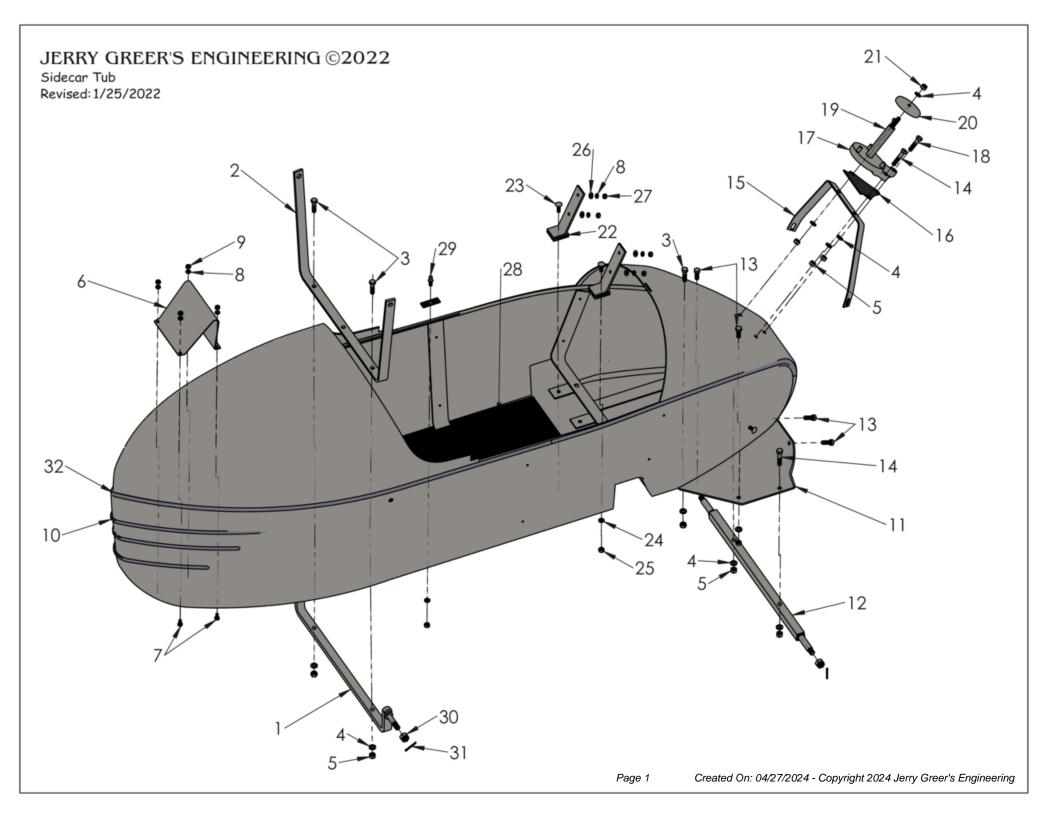

| Jerry Greer's Engineering - 1940 Chief - Sidecar Tub |         |     |                                                                    |                          |  |  |
|------------------------------------------------------|---------|-----|--------------------------------------------------------------------|--------------------------|--|--|
| Ref                                                  | Part #  | Qty | Description                                                        | Price                    |  |  |
| 1                                                    | 102224  | 1   | FRONT BODY SUPPORT ASSEMBLY,                                       | currently<br>unavailable |  |  |
| 2                                                    | JG-4762 | 1   | FRONT BODY SUPPORT                                                 | currently<br>unavailable |  |  |
| 3                                                    | 207216  | 3   | BOLT, 3/8"-24 X 1.375"(Hex)                                        | \$4.00                   |  |  |
| 1                                                    | 922008  | 13  | WASHER, 3/8" Split Lock; Cad Plated                                | \$0.75                   |  |  |
| 5                                                    | 606012  | 9   | NUT, 3/8"-24(Hex); Cad Plated                                      | \$0.75                   |  |  |
| 6                                                    | 102223  | 1   | FOOT REST                                                          | \$14.00                  |  |  |
| 7                                                    | 207007  | 4   | BOLT, 1/4"-28 X .500"(Hex)                                         | \$2.75                   |  |  |
| 3                                                    | 922006  | 10  | WASHER, 1/4" Split Lock; Cad Plated                                | \$0.75                   |  |  |
| 9                                                    | 606008  | 4   | NUT, 1/4"-28(Hex); Cad Plated                                      | \$0.75                   |  |  |
| 10                                                   | JG-4790 | 1   | 3 PIECE NOSE TRIM, includes fasteners, 2" spacing between the trim | \$300.00                 |  |  |
| 11                                                   | JG-3369 | 1   | REAR MOUNTING PLATE,                                               | \$40.00                  |  |  |
| 12                                                   | 102225  | 1   | REAR BODY SUPPORT                                                  | currently<br>unavailable |  |  |
| 13                                                   | 207213  | 4   | BOLT, 3/8"-24 X 1"(Hex)                                            | \$3.25                   |  |  |
| 14                                                   | 207219  | 4   | BOLT, 3/8"-24 X 1.750"(Hex)                                        | \$4.25                   |  |  |
| 15                                                   | JG-4694 | 1   | SPARE TIRE BRACKET,                                                | \$20.00                  |  |  |
| 16                                                   | JG-4760 | 1   | TIRE MOUNT GASKET                                                  | \$14.00                  |  |  |
| 17                                                   | 75669   | 1   | OUTER TIRE MOUNT BRACKET                                           | \$195.00                 |  |  |
| 18                                                   | 207217  | 1   | BOLT, 3/8"-24 X 1.50"(Hex)                                         | \$4.00                   |  |  |
| 19                                                   | 41560   | 1   | PIN,                                                               | \$28.00                  |  |  |
| 20                                                   | 927024E | 1   | WASHER,                                                            | \$24.50                  |  |  |
| 21                                                   | 603012  | 1   | NUT, 3/8"-24(Slotted); Cad Plated                                  | \$5.25                   |  |  |
| 22                                                   | JG-4763 | 2   | SEAT HINGE,                                                        | \$80.00                  |  |  |
| 23                                                   | 37127   | 2   | BOLT, 5/16"-18 X 1"(Carriage); Cad Plated                          | \$4.75                   |  |  |
| 24                                                   | 922007  | 2   | WASHER, 5/16" Split Lock; Cad Plated                               | \$0.75                   |  |  |
| 25                                                   | 605110  | 2   | NUT, 5/16"-18(Hex)Cad Plated                                       | \$0.75                   |  |  |
| 26                                                   | 920006  | 4   | WASHER, 1/4" Flat; Cad Plated                                      | \$0.75                   |  |  |

|     | Jerry Greer's Engineering - 1940 Chief - Sidecar Tub |     |                                                              |                          |  |  |  |
|-----|------------------------------------------------------|-----|--------------------------------------------------------------|--------------------------|--|--|--|
| Ref | Part #                                               | Qty | Description                                                  | Price                    |  |  |  |
| 27  | JG-3480                                              | 4   | NUT, 1/4"-20(Hex)                                            | \$0.75                   |  |  |  |
| 28  | JG-4820                                              | 1   | RUBBER TRACTION MAT, V-Rib covers floor, 24X48 Black         | \$165.00                 |  |  |  |
| 29  | JG-4897                                              | 1   | SEAT POSITIONING, holds seat in place, includes all hardware | currently<br>unavailable |  |  |  |
| 30  | 603016                                               | 4   | NUT, 1/2"-20(Castle)                                         | \$6.50                   |  |  |  |
| 31  | 636208                                               | 4   | COTTER PIN, 1/8" X 1"                                        | \$0.50                   |  |  |  |
| 32  | JG-5243                                              | 1   | UPPER SIDECAR TRIM, 3 piece, includes Trim bolt kit          | \$650.00                 |  |  |  |