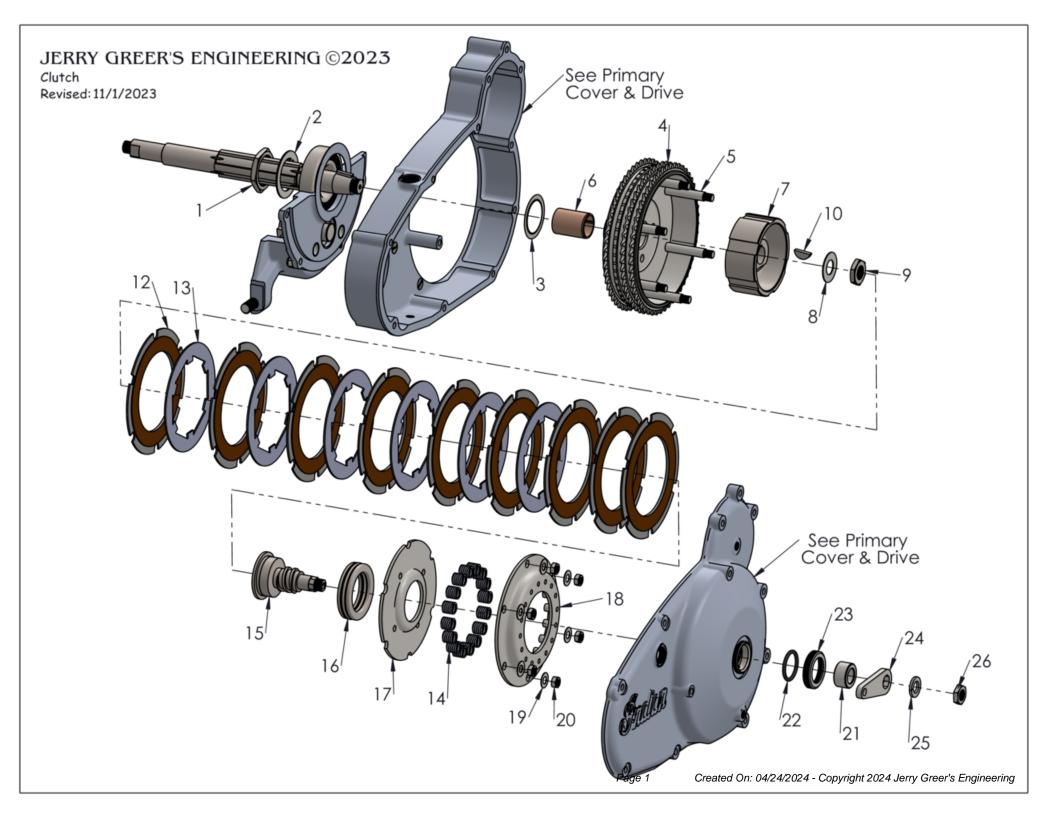

| Jerry Greer's Engineering - 1940 Chief - Clutch |         |     |                                                                                                                          |                          |
|-------------------------------------------------|---------|-----|--------------------------------------------------------------------------------------------------------------------------|--------------------------|
| Ref                                             | Part #  | Qty | Description                                                                                                              | Price                    |
| 1                                               | 20B20   | 1   | CLUTCH SPROCKET NUT, 1-3/8"-24(Hex)                                                                                      | \$9.75                   |
| 2                                               | 20B62   | 1   | TAB WASHER, 1-3/8" internal clutch sprocket                                                                              | \$7.25                   |
| 3                                               | 17A363  | 1   | SHIM, .005" thick, clutch sprocket                                                                                       | \$5.75                   |
| 4                                               | 85376   | 1   | CLUTCH SPROCKET, 4 row, includes bushing, New, Made in USA                                                               | currently<br>unavailable |
| 5                                               | JG-2346 | 6   | CLUTCH SPROCKET STUD,                                                                                                    | \$8.00                   |
| 6                                               | 20B14   | 1   | CLUTCH SPROCKET BUSHING, 1.450" long, must be honed to fit transmission main shaft                                       | \$16.00                  |
| 7                                               | 22B43   | 1   | CLUTCH HUB, 1.350" thick, transmission main shaft driver                                                                 | \$80.00                  |
| 8                                               | 20B757  | 1   | CLUTCH HUB WASHER, .634" I.D; Cad Plated                                                                                 | \$2.75                   |
| 9                                               | 20B38   | 1   | CLUTCH HUB NUT, 5/8"-24(Jam), left hand threads                                                                          | \$9.75                   |
| 10                                              | 538115  | 1   | KEY, 3/16 X 3/4(Woodruff)                                                                                                | \$0.75                   |
| 11                                              | JG-2887 | 1   | CLUTCH PLATES, molded composition material, Includes Fiber, Steel Plates & Springs (Note 741 models only use 12 springs) | \$225.00                 |
| 12                                              | 27B204  | 9   | CLUTCH PLATE, 1/8", grooved, molded composition material                                                                 | \$15.00                  |
| 13                                              | 22B33   | 6   | CLUTCH PLATE, 1/16", steel                                                                                               | \$13.50                  |
| 14                                              | 22B36   | 16  | CLUTCH SPRING, replace if shorter than 13/16" long                                                                       | \$2.00                   |
| 15                                              | 24B48   | 1   | CLUTCH RELEASE WORM, 2.838" long                                                                                         | \$90.00                  |
| 16                                              | JG-2482 | 1   | CLUTCH BEARING ASSEMBLY, release throw-out bearing                                                                       | \$60.00                  |
| 17                                              | 22B39   | 1   | RELEASE PLATE, Made In USA                                                                                               | \$45.00                  |
| 18                                              | 22B102X | 1   | TENSION SPRING PLATE,                                                                                                    | \$125.00                 |
| 19                                              | 20B56   | 6   | SPRING PLATE WASHER,                                                                                                     | \$0.50                   |
| 20                                              | A16260  | 6   | SPRING PLATE NUT, 5/16"-24, .203" thick(Hex); Cad Plated                                                                 | \$1.00                   |
| 21                                              | 24B49   | 1   | COLLAR, clutch release worm, Cad Plated                                                                                  | \$10.00                  |
| 22                                              | 763003  | 1   | O-RING, 1.312" O.D, .125" thick, clutch release worm                                                                     | \$1.00                   |
| 23                                              | 20B50   | 1   | CAP, knurled, release worm; Cad Plated                                                                                   | \$14.25                  |
| 24                                              | 23B80   | 1   | LEVER, release worm                                                                                                      | \$17.50                  |
| 25                                              | 922010  | 1   | WASHER, 1/2" Split Lock; Cad Plated                                                                                      | \$0.75                   |
| 26                                              | 607013  | 1   | NUT, 1/2"-24(Jam)                                                                                                        | \$4.75                   |