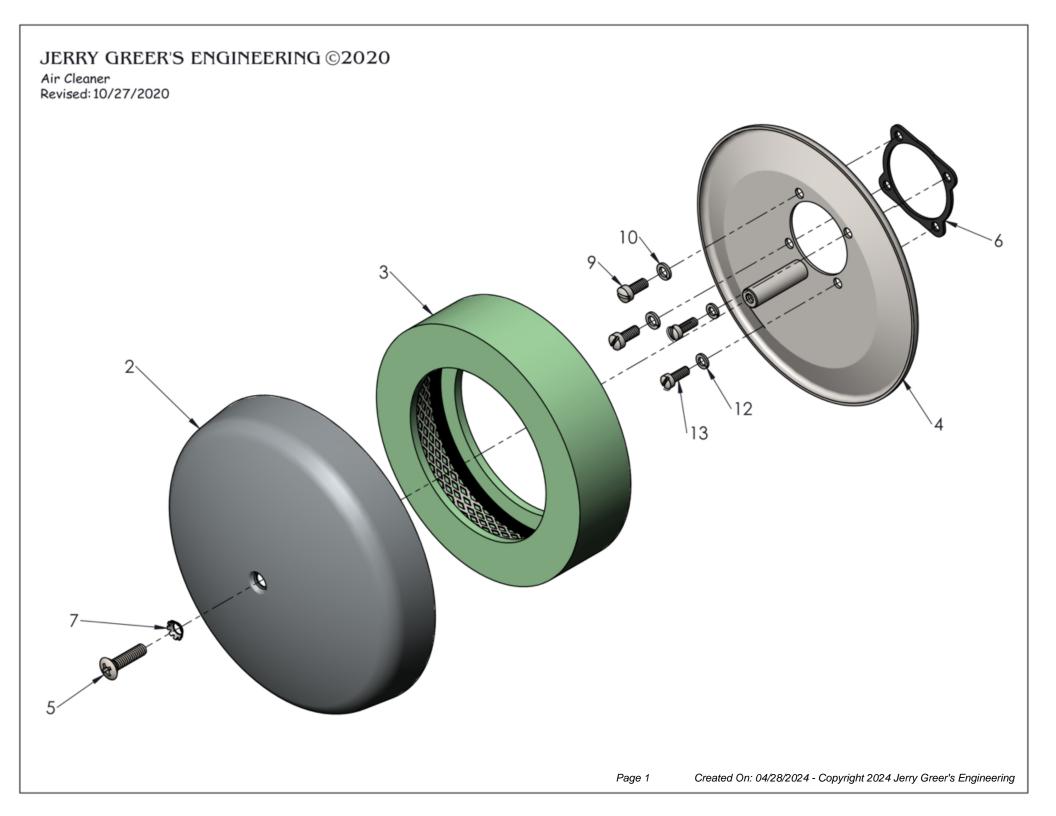

| Jerry Greer's Engineering - 1940 Chief - Air Cleaner |         |     |                                                                                |          |
|------------------------------------------------------|---------|-----|--------------------------------------------------------------------------------|----------|
| Ref                                                  | Part #  | Qty | Description                                                                    | Price    |
| 1                                                    | 166001  | 1   | AIR CLEANER, gasket, backing plate, foam element and Chrome Plated cover       | \$125.00 |
| 2                                                    | 341002  | 1   | AIR CLEANER COVER, ; Chrome Plated                                             | \$100.00 |
| 3                                                    | 101949  | 1   | AIR FILTER, foam element for Standard air cleaner(166001)                      | \$30.00  |
| 4                                                    | 655004  | 1   | AIR CLEANER BACKING PLATE, ; Cad Plated                                        | \$30.50  |
| 5                                                    | 45014   | 1   | SCREW, 1/4"-20 X 1"(Oval Head)                                                 | \$0.75   |
| 3                                                    | JG-3137 | 1   | GASKET, fits between air cleaner and carburetor                                | \$5.00   |
| 7                                                    | JG-3246 | 1   | AIR CLEANER WASHER, tooth lock for cover screw, sold separate from air cleaner | \$3.00   |
| 3                                                    | JG-2758 | 1   | FASTENERS, attaches air cleaner backing plate to "Schebler" carburetor         | \$3.50   |
| 9                                                    | 102433  | 2   | SCREW, #10-24 X .500"(Fillister Head), Cad Plated                              | \$1.00   |
| 10                                                   | 922004  | 2   | WASHER, #10 Split Lock; Cad Plated                                             | \$0.75   |
| 11                                                   | JG-2463 | 1   | FASTENERS, attaches air cleaner backing plate to "Linkert" carburetor          | \$7.50   |
| 12                                                   | 751507  | 4   | SCREW, #12-24 X .500"(Fillister Head)                                          | \$1.25   |
| 13                                                   | 922005  | 4   | WASHER, #12 Split Lock; Cad Plated                                             | \$0.75   |