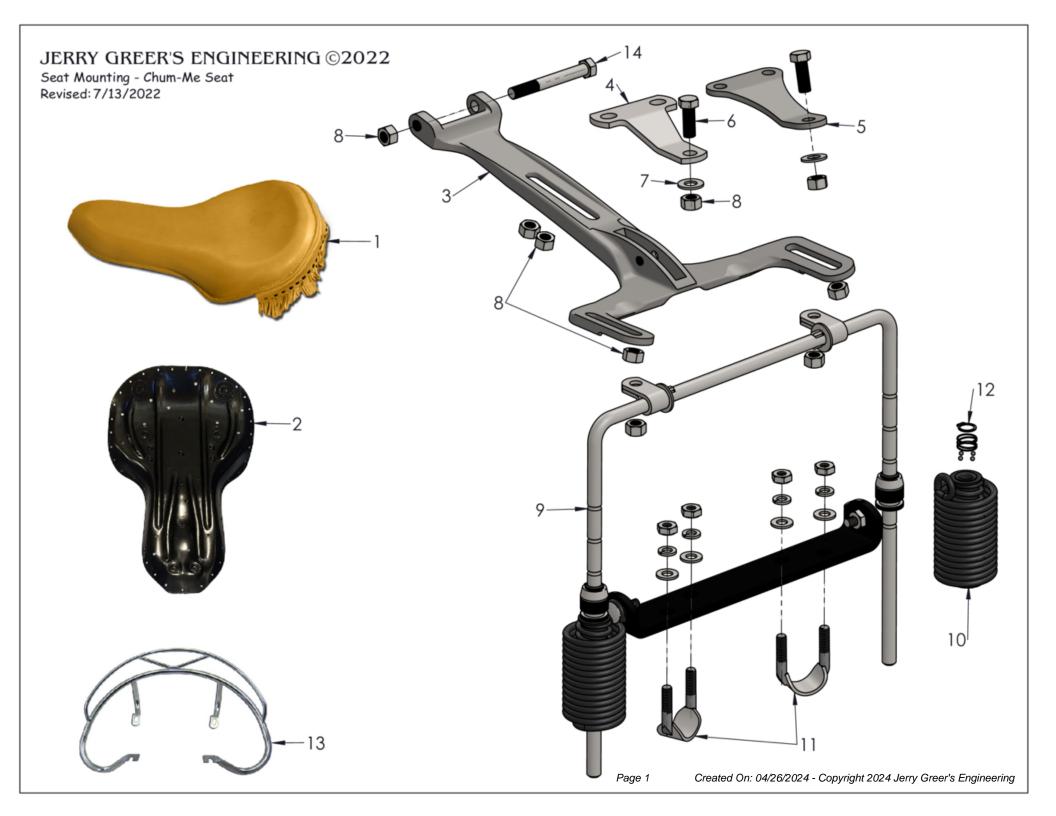

| Jerry Greer's Engineering - 1940 Chief - Seat Mounting - Chum-Me Seats |         |     |                                                                                                                                  |                          |
|------------------------------------------------------------------------|---------|-----|----------------------------------------------------------------------------------------------------------------------------------|--------------------------|
| Ref                                                                    | Part #  | Qty | Description                                                                                                                      | Price                    |
| 1                                                                      | JG-2184 | 1   | CHUM-ME SEAT, TAN, thick padding, "Indian" head logo, fringed skirt, mounted on a "H.D" replacement seat pan, fasteners included | currently<br>unavailable |
| 2                                                                      | JG-1151 | 1   | CHUM-ME SEAT PAN, GLOSS BLACK, "H.D." ready for covering                                                                         | \$145.00                 |
| 3                                                                      | 233004  | 1   | SEAT YOKE, Front and Rear connection; Bare Finish                                                                                | \$135.00                 |
| 4                                                                      | 233008  | 1   | CHUM-ME SEAT BRACKET, Indian seat pan; Cad Plated                                                                                | \$16.00                  |
| 5                                                                      | JG-2175 | 1   | CHUM-ME SEAT BRACKET, front mount, use with "H.D." pan; Cad Plated                                                               | \$20.00                  |
| 6                                                                      | 207213  | 1   | BOLT, 3/8"-24 X 1"(Hex)                                                                                                          | \$3.25                   |
| 7                                                                      | 920008  | 1   | WASHER, 3/8" Flat; Cad Plated                                                                                                    | \$0.50                   |
| 8                                                                      | 606012  | 8   | NUT, 3/8"-24(Hex); Cad Plated                                                                                                    | \$0.75                   |
| 9                                                                      | 540038  | 1   | OVERLOAD SPRING ASSEMBLY, CHUM-ME seats ONLY, includes U-bolts and hardware, can be adapted to other models                      | \$400.00                 |
| 10                                                                     | JG-3235 | 2   | SEAT SPRING, inner and outer overload spring assembly; Painted Gloss Black                                                       | \$95.00                  |
| 11                                                                     | JG-2694 | 1   | FASTENERS, Overload spring seat U-bolts                                                                                          | \$24.00                  |
| 12                                                                     | JG-2697 | 1   | OVERLOAD SPRING ADJUSTER REBUILD, parts to rebuild 2 adjusters                                                                   | \$17.00                  |
| 13                                                                     | JG-2601 | 1   | SEAT RAIL, Two bar style, bolts to seat pan; Chrome Plated                                                                       | \$95.00                  |
| 14                                                                     | 45036   | 1   | BOLT, 3/8"-24 X 3"(Hex); Cad Plated                                                                                              | \$7.00                   |