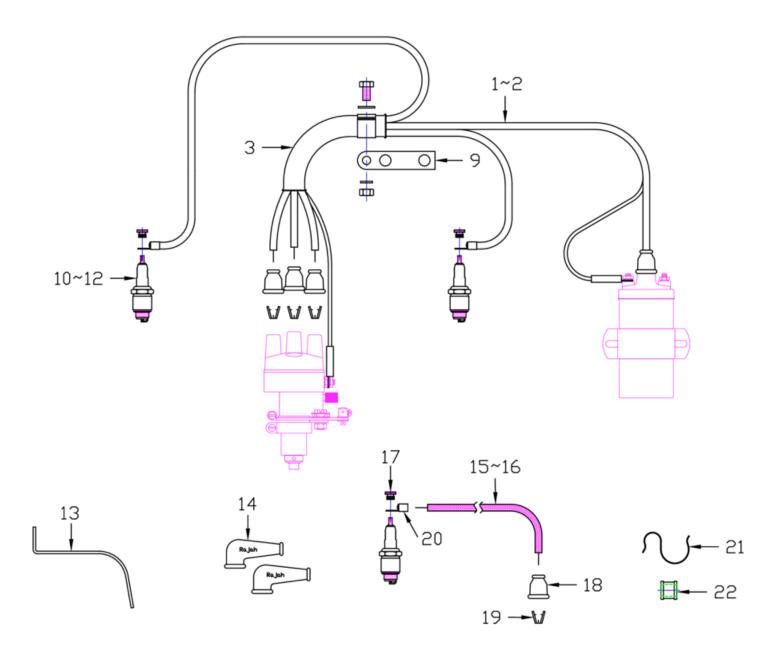

## JERRYGREER'S ENGINEERING© 2020

Spark Plugs & Wires Revised: 11-23-2020

| Jerry Greer's Engineering - 1940 Chief - Spark Plugs & Wires |         |     |                                                                                          |         |
|--------------------------------------------------------------|---------|-----|------------------------------------------------------------------------------------------|---------|
| Ref                                                          | Part #  | Qty | Description                                                                              | Price   |
| 1                                                            | JG-3079 | 1   | SPARK PLUG WIRE SET, Distributor model                                                   | \$60.00 |
| 2                                                            | JG-3082 | 1   | SPARK PLUG WIRE SET, Magneto model                                                       | \$50.00 |
| 3                                                            | JG-2428 | 1   | SPARK PLUG WIRE TUBE, assembly                                                           | \$75.00 |
| 4                                                            | 40909   | 1   | SPARK PLUG WIRE TUBE, distributor models; Chrome Plated                                  | \$70.00 |
| 5                                                            | 207109  | 1   | BOLT, 5/16"-24 X .625"(Hex)                                                              | \$3.75  |
| 6                                                            | 922007  | 1   | WASHER, 5/16" Split Lock; Cad Plated                                                     | \$0.75  |
| 7                                                            | 606010  | 1   | NUT, 5/16"-24(Hex); Cad Plated                                                           | \$1.25  |
| 8                                                            | 40390   | 1   | SPARK PLUG CABLE TUBE CLIP, ; Cad Plated                                                 | \$8.00  |
| 9                                                            | 40594   | 1   | STRAP, spark plug cable tube support; Cad Plated                                         | \$9.00  |
| 10                                                           | 41787   | 2   | SPARK PLUG, 14mm x 3/8", Autolite                                                        | \$6.00  |
| 11                                                           | JG-2754 | 2   | SPARK PLUG, 14mm x 3/8", NGK                                                             | \$6.00  |
| 12                                                           | JG-3165 | 2   | SPARK PLUG, 14mm x 3/8", Indian script                                                   | \$12.00 |
| 13                                                           | 160044  | 1   | SPARK PLUG GUARD, Indian script, bolts to rear gas tank mount; Chrome Plated             | \$25.00 |
| 14                                                           | 1781004 | 1   | SPARK PLUG COVERS, Rajah style, rubber, (sold as a package of 2)                         | \$20.00 |
| 15                                                           | JG-2017 | A/R | WIRE, spark plug, gloss black lacquered cloth, as original                               | \$3.00  |
| 16                                                           | JG-2018 | A/R | WIRE, spark plug, tan lacquered cloth with a black tracer                                | \$2.00  |
| 17                                                           | JG-2329 | 2   | CAP, #8-36 thread, knurled brass                                                         | \$3.50  |
| 18                                                           | 39096   | A/R | NIPPLE, rubber, spark plug, coil wire to distributor and coil                            | \$0.75  |
| 19                                                           | 101405  | 2   | TERMINAL END, snap style, spark plug wire to distributor and coil, no soldering required | \$0.75  |
| 20                                                           | JG-2327 | 2   | TERMINAL, spark plug wire, closed loop; Nickel Plated                                    | \$5.00  |
| 21                                                           | 20B411  | 2   | SPARK PLUG CABLE CLIP, Magneto attaches to frame; Nickel Plated                          | \$15.00 |
| 22                                                           | 40488   | 2   | SPARKPLUG WIRE INSULATOR,                                                                | \$12.00 |