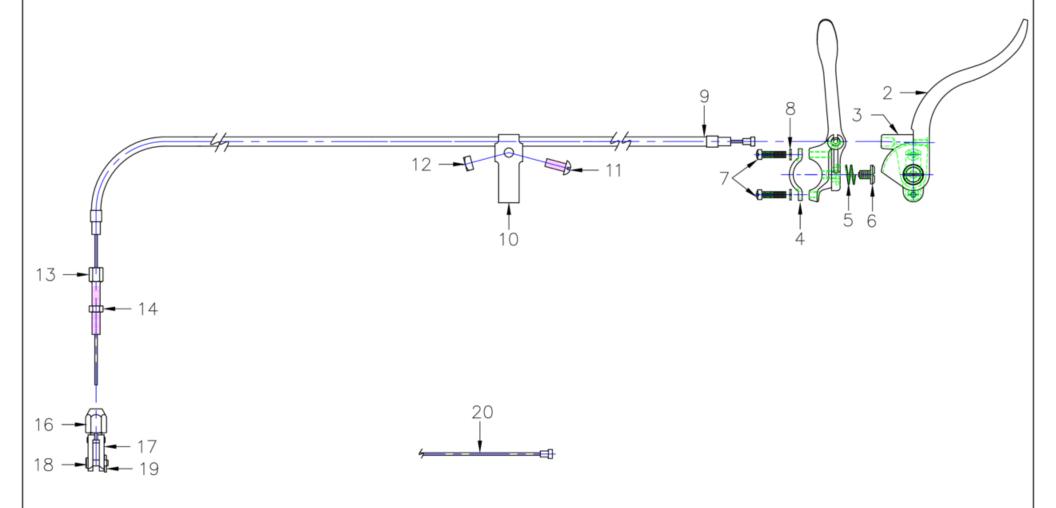

## JERRY GREER'S ENGINEERING © 2020

Brake Control - Front Revised: 10-27-2020

| Jerry Greer's Engineering - 1940 Chief - Brake Control - Front |         |     |                                                                                                            |          |
|----------------------------------------------------------------|---------|-----|------------------------------------------------------------------------------------------------------------|----------|
| Ref                                                            | Part #  | Qty | Description                                                                                                | Price    |
| 1                                                              | 25C95X  | 1   | HAND LEVER ASSEMBLY, S-lever style, right hand, Made In USA; Chrome Plated                                 | \$240.00 |
| 2                                                              | 25C91   | 1   | HAND LEVER, ; Chrome Plated                                                                                | \$145.00 |
| 3                                                              | 25B341  | 1   | HAND LEVER BRACKET, ; Chrome Plated                                                                        | \$85.00  |
| 4                                                              | 25B343  | 1   | HAND LEVER CLAMP, ; Chrome Plated                                                                          | \$25.00  |
| 5                                                              | 36B165  | 1   | HAND LEVER SPRING, 0.316" long                                                                             | \$7.00   |
| 6                                                              | D24285  | 1   | SCREW, 1/4"-24 X 0.375"; Stainless Steel                                                                   | \$18.50  |
| 7                                                              | JG-3796 | 1   | SCREW, #10-32 X .750"(Fillister Head);Stainless Steel                                                      | \$1.75   |
| 8                                                              | 922004  | 1   | WASHER, #10 Split Lock; Cad Plated                                                                         | \$0.75   |
| 9                                                              | JG-3075 | 1   | BRAKE CABLE ASSEMBLY, lacquered double braided outer and steel inner cable, 2 Cad Plated ferrules included | \$90.00  |
| 10                                                             | 36B474  | 1   | BRAKE CABLE CLAMP, attaches to handlebar; Cad Plated                                                       | \$19.00  |
| 11                                                             | 754609  | 1   | SCREW, 1/4"-20 X .625"(Round Head)                                                                         | \$1.25   |
| 12                                                             | 604007  | 1   | NUT, 1/4"-20(Square)                                                                                       | \$0.75   |
| 13                                                             | JG-3192 | 1   | BRAKE CABLE ADJUSTER SCREW, 1/4"-24, 2.08"(Hex), short shank; Cad Plated                                   | \$15.00  |
| 14                                                             | A22210  | 1   | BRAKE CABLE ADJUSTING NUT, 1/4"-24(Hex); Cad Plated                                                        | \$3.25   |
| 15                                                             | JG-2497 | 1   | BRAKE CABLE TAKEUP CLEVIS ASSEMBLY, includes clevis and hardware; Cad Plated                               | \$56.00  |
| 16                                                             | 39950   | 1   | BRAKE CABLE TAKEUP CLEVIS NUT, 7/16"-20 X 3/4"; Cad Plated                                                 | \$11.50  |
| 17                                                             | 40138   | 1   | BRAKE CABLE TAKEUP CLEVIS, ; Cad Plated                                                                    | \$48.00  |
| 18                                                             | 37720   | 1   | BRAKE CABLE TAKEUP CLEVIS PIN, 3/16" X 5/8"; Cad Plated                                                    | \$1.75   |
| 19                                                             | C-1372  | 1   | BRAKE CABLE TAKEUP COTTER PIN, 1/16" X 3/8"                                                                | \$0.50   |
| 20                                                             | JG-3324 | 1   | BRAKE CABLE, inner                                                                                         | \$9.50   |