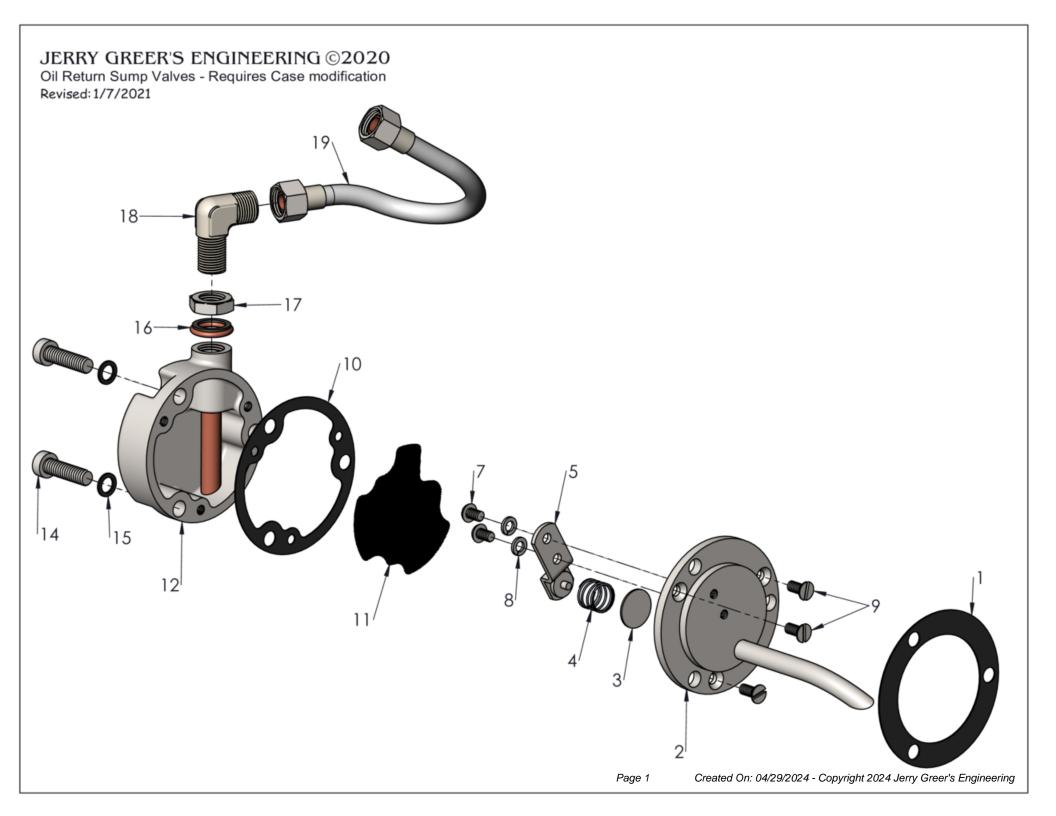

| Jerry Greer's Engineering - 1940 Chief - Oil Return Sump Valves - Requires Case modification |         |     |                                                                        |         |
|----------------------------------------------------------------------------------------------|---------|-----|------------------------------------------------------------------------|---------|
| Ref                                                                                          | Part #  | Qty | Description                                                            | Price   |
| 1                                                                                            | 39029   | 1   | GASKET, oil return sump valve housing to crankcase                     | \$2.00  |
| 2                                                                                            | 43277   | 1   | OIL RETURN SUMP VALVE BACKING PLATE, includes suction tube; Cad Plated | \$80.00 |
| 3                                                                                            | 41530   | 1   | VALVE DISC,                                                            | \$9.00  |
| 4                                                                                            | 40208   | 1   | VALVE DISC SPRING,                                                     | \$7.75  |
| 5                                                                                            | 43115   | 1   | VALVE DISC SPRING BRACKET, with disc pilot                             | \$22.00 |
| 6                                                                                            | JG-2366 | 1   | FASTENERS, Oil Return Sump Valve backing plate                         | \$5.00  |
| 7                                                                                            | 754203  | 2   | SCREW, #8-32 X .250"(Round Head)                                       | \$1.00  |
| 8                                                                                            | 922003  | 2   | WASHER, #8 Split Lock                                                  | \$0.50  |
| 9                                                                                            | 100423  | 3   | SCREW, #8-32 X .375"(Flat Head), Cad Plated                            | \$0.75  |
| 10                                                                                           | 39891   | 1   | GASKET, oil return sump valve housing and plate                        | \$2.00  |
| 11                                                                                           | 43275   | 1   | OIL RETURN SUMP VALVE SCREEN, 2.130"O.D.                               | \$5.25  |
| 12                                                                                           | 39888   | 1   | OIL RETURN SUMP VALVE HOUSING, 7/16"-24 threads; Cad Plated            | \$95.00 |
| 13                                                                                           | JG-2538 | 1   | FASTENERS, Oil Return Sump Valve                                       | \$12.00 |
| 14                                                                                           | 751612  | 3   | SCREW, 1/4"-20 X .875"(Fillister Head)                                 | \$3.25  |
| 15                                                                                           | VF2283  | 3   | WASHER, 1/4", .031" thick, Flat, Fiber                                 | \$0.75  |
| 16                                                                                           | 37569   | 1   | WASHERS, 7/16", includes lead and copper washer                        | \$5.50  |
| 17                                                                                           | 24B17   | 1   | NUT, 7/16"-24(Hex); Cad Plated                                         | \$2.50  |
| 18                                                                                           | 24B16   | 1   | ELBOW, 7/16"-24 X 1/2"-24 (5/16" hole); Nickel Plated                  | \$19.50 |
| 19                                                                                           | 41375   | 1   | OIL RETURN SUMP VALVE TUBE, sump to pump oil return; Cad Plated        | \$54.00 |