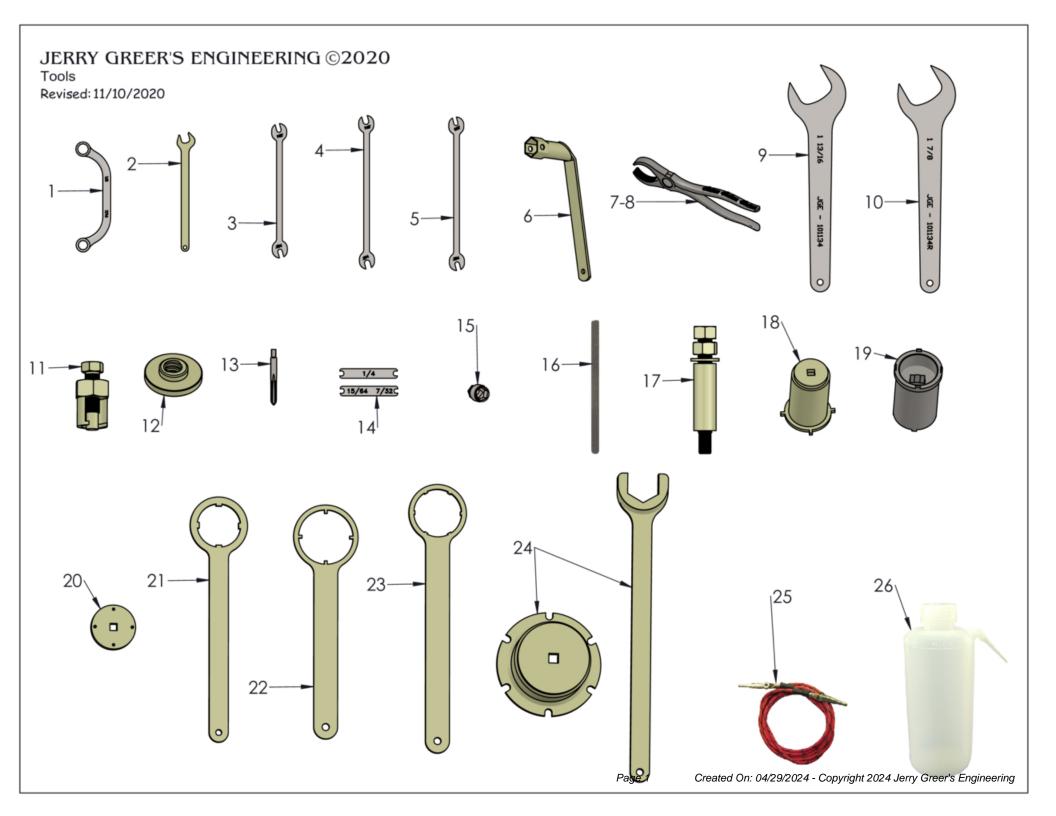

| Jerry Greer's Engineering - 1940 Chief - Tools |         |     |                                                                                                                                                         |                          |
|------------------------------------------------|---------|-----|---------------------------------------------------------------------------------------------------------------------------------------------------------|--------------------------|
| Ref                                            | Part #  | Qty | Description                                                                                                                                             | Price                    |
| 1                                              | 101374  | 1   | WRENCH, Cylinder base nut                                                                                                                               | \$35.00                  |
| 2                                              | JG-2842 | 2   | TAPPET ADJUSTMENT WRENCH, 7/16", 2 required, but 3 works best                                                                                           | \$30.00                  |
| 3                                              | JG-2843 | 1   | SPOKE WRENCH, 0.234" flats, "Keep those spokes tight with 7" leverage"                                                                                  | \$35.00                  |
| 4                                              | JG-2844 | 1   | SPOKE WRENCH, 0.294" flats, "Keep those spokes tight with 7" leverage"                                                                                  | \$35.00                  |
| 5                                              | JG-4999 | 1   | SPOKE WRENCH, 0.210" & 0.234" flats, "Keep those spokes tight with 7" leverage"                                                                         | \$45.00                  |
| 6                                              | 1880001 | 1   | SPARK PLUG WRENCH, angled machined to fit under the gas tank without scratching the paint, an absolute must, "Keep one in your tool box at all times"   | \$45.00                  |
| 7                                              | 101826  | 1   | VALVE COVER PLIERS, steel                                                                                                                               | \$150.00                 |
| 8                                              | JG-3404 | 1   | VALVE COVER PLIERS, Aircraft Aluminum                                                                                                                   | \$95.00                  |
| 9                                              | 101134  | 1   | INTAKE MANIFOLD WRENCH, 1-13/16" Flats                                                                                                                  | \$60.00                  |
| 10                                             | 101134R | 1   | INTAKE MANIFOLD WRENCH, 1-7/8" Flats(Aftermarket)                                                                                                       | \$55.00                  |
| 11                                             | 33T69   | 1   | TOOL, pinion gear puller                                                                                                                                | \$70.00                  |
| 12                                             | 23T269  | 1   | CLUTCH TOOL, assemble and removal                                                                                                                       | \$45.00                  |
| 13                                             | JG-2846 | 1   | TAP, 5/16"-32 for "Zerk" grease fittings                                                                                                                | \$30.00                  |
| 14                                             | JG-3142 | 1   | POINTS WRENCH, 1/4", 15/64", 7/32"                                                                                                                      | \$16.75                  |
| 15                                             | 102312  | 1   | SOCKET, 5/8" cylinder headbolt extension                                                                                                                | \$33.00                  |
| 16                                             | JG-2845 | 1   | FILE, flexible ignition points                                                                                                                          | \$5.00                   |
| 17                                             | 42919   | 1   | TOOL, rear shock absorber removal and disassemble, required to install both rear shocks                                                                 | \$50.00                  |
| 18                                             | JG-3068 | 1   | WRENCH, improvement for 730006, lock nut for transmission seal                                                                                          | \$48.00                  |
| 19                                             | JG-4764 | 1   | (30099)DRIVE SPROCKET TOOL, clutch basket and drive sprocket nuts, Chief Overdrive                                                                      | currently<br>unavailable |
| 20                                             | JG-4096 | 1   | BEARING RETAINER NUT WRENCH, 3/8 drive, all wheel and hub brakes, includes two pins                                                                     | \$35.00                  |
| 21                                             | JG-4453 | 1   | WRENCH, drive sprocket(Chief Overdrive)                                                                                                                 | \$40.00                  |
| 22                                             | JG-3601 | 1   | WRENCH, transmission nut, use with 730006                                                                                                               | \$17.25                  |
| 23                                             | JG-4648 | 1   | STEERING HEAD BEARING WRENCH,                                                                                                                           | \$24.00                  |
| 24                                             | JG-3067 | 1   | CLUTCH BASKET WRENCH,                                                                                                                                   | \$95.00                  |
| 25                                             | JG-2847 | 1   | JUMPER WIRE, for emergency, 5 feet long with 2 insulated alligator clips, for the ultimate road electrical repair, "I got me two of em in the tool box" | \$20.00                  |
| 26                                             | JG-2737 | 1   | FILLER BOTTLE, 8 OZ., for battery water                                                                                                                 | \$10.00                  |