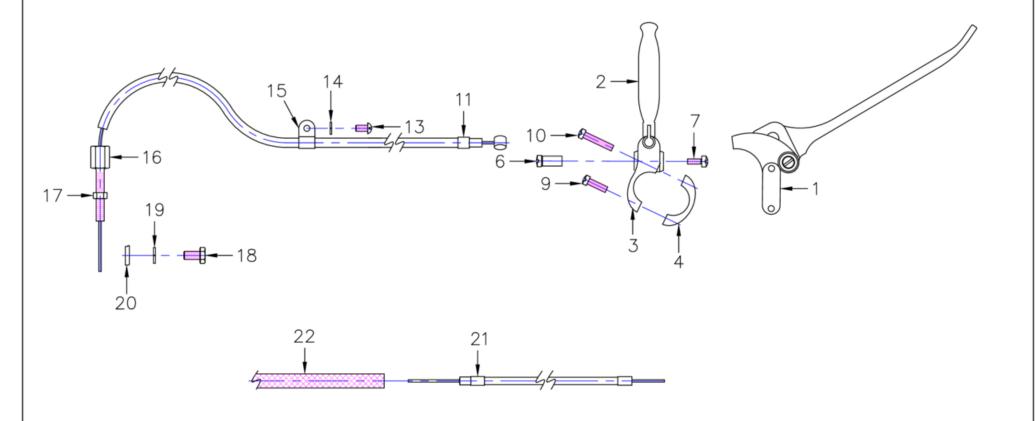

## JERRYGREER'S ENGINEERING© 2020

Brake Control — Front Revised: 10—27—2020

| Jerry Greer's Engineering - 1947 Chief - Brake Control - Front |         |     |                                                                                                           |          |
|----------------------------------------------------------------|---------|-----|-----------------------------------------------------------------------------------------------------------|----------|
| Ref                                                            | Part #  | Qty | Description                                                                                               | Price    |
| 1                                                              | 552003  | 1   | HAND LEVER ASSEMBLY, rounded end, right hand, Made in USA; Chrome Plated                                  | \$275.00 |
| 2                                                              | 552004  | 1   | HAND LEVER, ; Chrome Plated                                                                               | \$90.00  |
| 3                                                              | 237008  | 1   | HAND LEVER BRACKET, ; Chrome Plated                                                                       | \$110.00 |
| 4                                                              | 309005  | 1   | HAND LEVER CLAMP, ; Chrome Plated                                                                         | \$85.00  |
| 5                                                              | JG-2630 | 1   | FASTENERS, hand lever pivot                                                                               | \$17.00  |
| 6                                                              | 44130   | 1   | HAND LEVER PIN,                                                                                           | \$9.50   |
| 7                                                              | 45185   | 1   | HAND LEVER PIN SCREW, #10-32 X .443"(Fillister Head)                                                      | \$9.50   |
| 8                                                              | JG-2631 | 1   | FASTENERS, hand lever clamp                                                                               | \$1.75   |
| 9                                                              | 751031  | 1   | SCREW, #10-32 X .625"(Fillister Head)                                                                     | \$1.00   |
| 10                                                             | 751032  | 1   | SCREW, #10-32 X 1"(Fillister Head)                                                                        | \$1.00   |
| 11                                                             | JG-3077 | 1   | BRAKE CABLE ASSEMBLY, lacquered double braided outer and steel inner cable, 1 Cad Plated ferrule included | \$80.00  |
| 12                                                             | JG-2521 | 1   | CABLE CLIP, Includes mounting clip and fasteners                                                          | \$6.75   |
| 13                                                             | 28B157  | 1   | CLAMP, 5/16" tube; Cad Plated                                                                             | \$7.00   |
| 14                                                             | 754407  | 1   | SCREW, #10-32 X .500"(Round Head); Cad Plated                                                             | \$0.75   |
| 15                                                             | 922004  | 1   | WASHER, #10 Split Lock; Cad Plated                                                                        | \$0.75   |
| 16                                                             | 41825   | 1   | BRAKE CABLE ADJUSTER SCREW, 1/4"-24 2.375"(Hex), long shank; Cad Plated                                   | \$14.50  |
| 17                                                             | A22210  | 1   | BRAKE CABLE ADJUSTING NUT, 1/4"-24(Hex); Cad Plated                                                       | \$3.25   |
| 18                                                             | 207007  | 1   | BOLT, 1/4"-28 X .500"(Hex)                                                                                | \$2.75   |
| 19                                                             | 922006  | 1   | WASHER, 1/4" Split Lock; Cad Plated                                                                       | \$0.75   |
| 20                                                             | 927019  | 1   | BRAKE CABLE WASHER, 1/4" O.D .125" thick, cupped; Cad Plated                                              | \$5.50   |
| 21                                                             | 276010  | 1   | BRAKE CABLE ASSEMBLY, plastic coated outer and Teflon lined inner cable, universal                        | \$25.00  |
| 22                                                             | 42831   | 1   | CASING COVER, 1/4" I.D, black cloth                                                                       | \$9.75   |