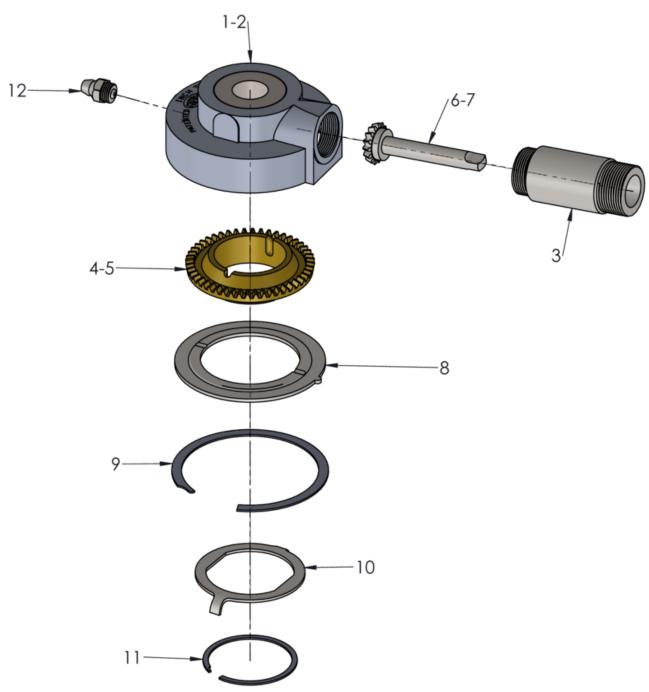

## JERRY GREER'S ENGINEERING ©2020

Speedometer Drive - Rear

Revised: 10/21/2020

| Jerry Greer's Engineering - 1946 Chief - Speedometer Drives - Rear Wheel |        |     |                                                                                            |          |
|--------------------------------------------------------------------------|--------|-----|--------------------------------------------------------------------------------------------|----------|
| Ref                                                                      | Part # | Qty | Description                                                                                | Price    |
| 1                                                                        | 100289 | 1   | SPEEDOMETER DRIVE ASSEMBLY, use with 5.00 x 16" or 4.00 X 18" tires                        | \$235.00 |
| 2                                                                        | 100307 | 1   | SPEEDOMETER DRIVE ASSEMBLY, use with 4.50 X 18 Tires                                       | \$235.00 |
| 3                                                                        | 100293 | 1   | SPEEDOMETER DRIVE HOUSING, ; Cad Plated                                                    | \$28.00  |
| 4                                                                        | 100296 | 1   | SPEEDOMETER DRIVE GEAR, 48 tooth for 5.00 X 16 or 4.00 X 18 Tires, New machined brass ring | \$50.00  |
| 5                                                                        | 100308 | 1   | SPEEDOMETER DRIVE GEAR, 50 tooth, for 4.50 X 18 tires, New machined brass ring             | \$45.00  |
| 6                                                                        | 100299 | 1   | SPEEDOMETER DRIVE PINION GEAR, 15 tooth, with shaft to mate with 48 tooth drive gear       | \$60.00  |
| 7                                                                        | 100309 | 1   | SPEEDOMETER DRIVE PINION GEAR, 15 tooth, with shaft to mate with 50 tooth drive gear       | \$60.00  |
| 8                                                                        | 100294 | 1   | SPEEDOMETER DRIVE HOUSING COVER, 1.56"I.D, Cad Plated                                      | \$14.50  |
| 9                                                                        | 100295 | 1   | SNAP-RING, special, large, for speedometer drive housing                                   | \$5.50   |
| 10                                                                       | 100297 | 1   | SPEEDOMETER DRIVE TAB WASHER, 2 ear drive plate, Cad Plated                                | \$12.00  |
| 11                                                                       | 100298 | 1   | SNAP-RING, special, small, for speedometer drive gear                                      | \$4.25   |
| 12                                                                       | 416002 | 1   | GREASE FITTING, 5/16"-32 X .25", straight; Cad Plated                                      | \$3.50   |