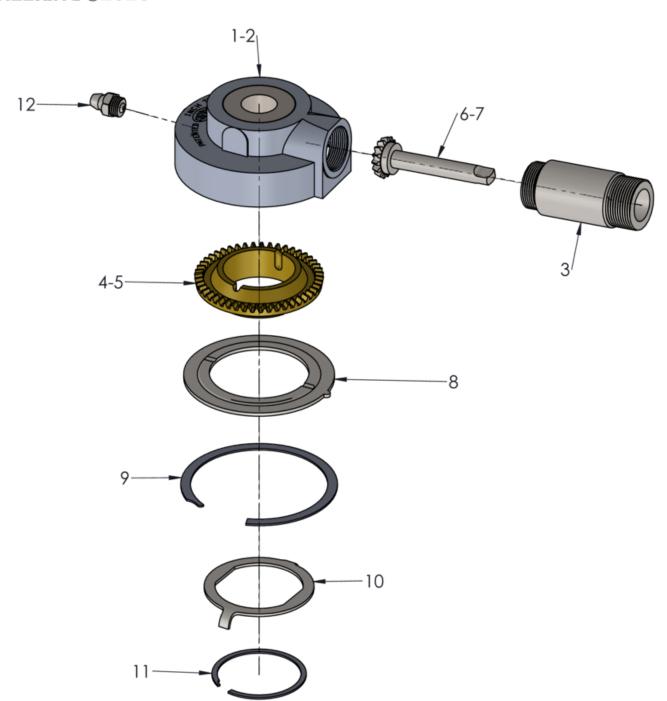

## JERRY GREER'S ENGINEERING ©2020

Speedometer Drive - Rear Revised: 10/21/2020

| Jerry Greer's Engineering - 1940 Chief - Speedometer Drives - Rear Wheel |        |     |                                                                                            |          |
|--------------------------------------------------------------------------|--------|-----|--------------------------------------------------------------------------------------------|----------|
| Ref                                                                      | Part # | Qty | Description                                                                                | Price    |
| 1                                                                        | 100289 | 1   | SPEEDOMETER DRIVE ASSEMBLY, use with 5.00 x 16" or 4.00 X 18" tires                        | \$235.00 |
| 2                                                                        | 100307 | 1   | SPEEDOMETER DRIVE ASSEMBLY, use with 4.50 X 18 Tires                                       | \$235.00 |
| 3                                                                        | 100293 | 1   | SPEEDOMETER DRIVE HOUSING, ; Cad Plated                                                    | \$28.00  |
| 4                                                                        | 100296 | 1   | SPEEDOMETER DRIVE GEAR, 48 tooth for 5.00 X 16 or 4.00 X 18 Tires, New machined brass ring | \$50.00  |
| 5                                                                        | 100308 | 1   | SPEEDOMETER DRIVE GEAR, 50 tooth, for 4.50 X 18 tires, New machined brass ring             | \$45.00  |
| 6                                                                        | 100299 | 1   | SPEEDOMETER DRIVE PINION GEAR, 15 tooth, with shaft to mate with 48 tooth drive gear       | \$60.00  |
| 7                                                                        | 100309 | 1   | SPEEDOMETER DRIVE PINION GEAR, 15 tooth, with shaft to mate with 50 tooth drive gear       | \$60.00  |
| 3                                                                        | 100294 | 1   | SPEEDOMETER DRIVE HOUSING COVER, 1.56"I.D, Cad Plated                                      | \$14.50  |
| 9                                                                        | 100295 | 1   | SNAP-RING, special, large, for speedometer drive housing                                   | \$5.50   |
| 10                                                                       | 100297 | 1   | SPEEDOMETER DRIVE TAB WASHER, 2 ear drive plate, Cad Plated                                | \$12.00  |
| 11                                                                       | 100298 | 1   | SNAP-RING, special, small, for speedometer drive gear                                      | \$4.25   |
| 12                                                                       | 416002 | 1   | GREASE FITTING, 5/16"-32 X .25", straight; Cad Plated                                      | \$3.50   |