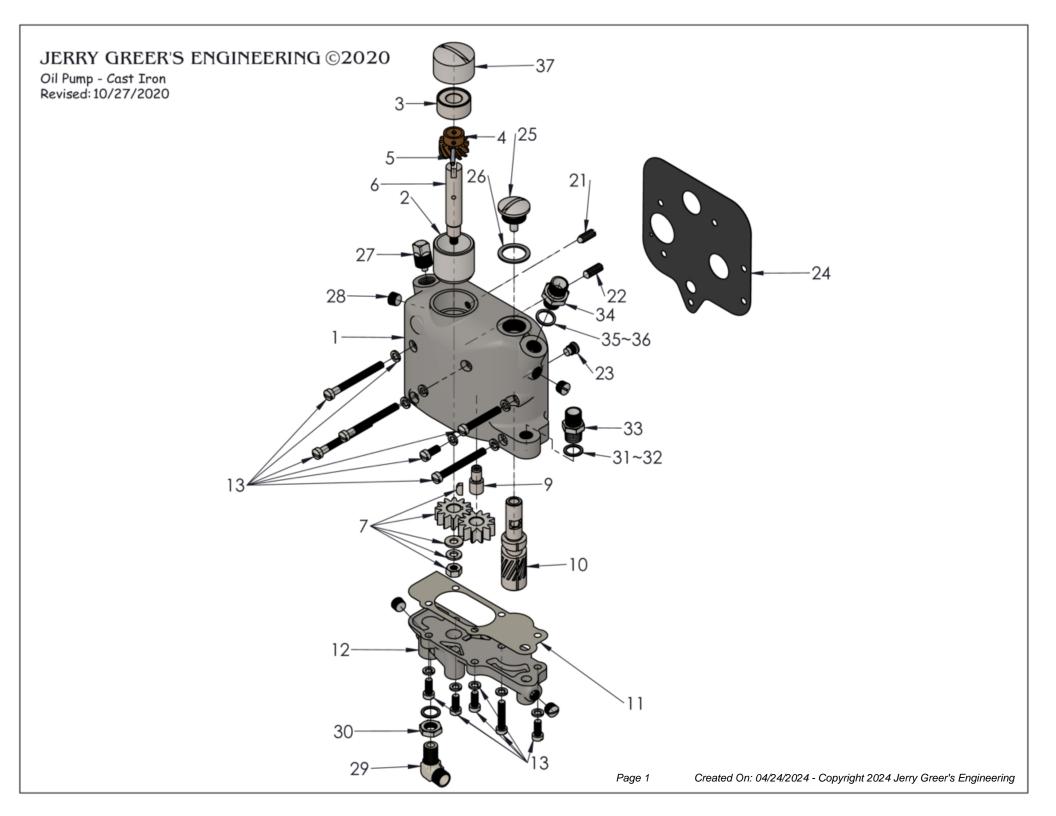

| Jerry Greer's Engineering - 1940 Chief - Oil Pump - Cast Iron |         |     |                                                                                      |                                                 |  |  |
|---------------------------------------------------------------|---------|-----|--------------------------------------------------------------------------------------|-------------------------------------------------|--|--|
| Ref                                                           | Part #  | Qty | Description                                                                          | Price                                           |  |  |
| 1                                                             | 86863   | 1   | CAST IRON OIL PUMP, assembly, (distributor models)                                   | currently unavailable                           |  |  |
| 2                                                             | 41373   | 1   | DISTRIBUTOR SLEEVE, 1.143" long; Cad Plated                                          | \$18.00                                         |  |  |
| 3                                                             | 41372   | 1   | BUSHING, distributor drive shaft                                                     | \$15.00                                         |  |  |
| 4                                                             | 101030  | 1   | GEAR, distributor, 11 tooth, left hand gear                                          | \$80.00                                         |  |  |
| 5                                                             | 101031  | 1   | PIN, 1/8" X 3/4" roll pin, (replaces rivet)                                          | \$1.50                                          |  |  |
| 6                                                             | 41369   | 1   | RETURN GEAR PUMP DRIVE SHAFT,                                                        | \$32.50                                         |  |  |
| 7                                                             | JG-2361 | 1   | SCAVENGE GEARS, return pump drive and driven                                         | \$75.00                                         |  |  |
| 8                                                             | 36B37   | 1   | KEY, Special                                                                         | \$3.50                                          |  |  |
| 9                                                             | 41496   | 1   | IDLER GEAR SHAFT, return pump                                                        | \$19.50                                         |  |  |
| 10                                                            | 41356   | 1   | PLUNGER FEED PUMP, .503 O.D                                                          | \$175.00                                        |  |  |
| 11                                                            | JG-2411 | 1   | GASKETS, Cast Iron Oil Pump lower body cover                                         | \$4.00                                          |  |  |
| 12                                                            | 75202   | 1   | OIL PUMP LOWER BODY COVER;                                                           | currently unavailable                           |  |  |
| 13                                                            | JG-2362 | 1   | FASTENERS, Cast Iron Oil Pump body                                                   | \$30.00                                         |  |  |
| 14                                                            | 751523  | 3   | SCREW, #12-24 X 2.250"(Fillister Head)                                               | \$3.75                                          |  |  |
| 15                                                            | 751521  | 1   | SCREW, #12-24 X 2"(Fillister Head)                                                   | \$3.00                                          |  |  |
| 16                                                            | 751517  | 1   | SCREW, #12-24 X 1.500"(Fillister Head)                                               | \$1.00                                          |  |  |
| 17                                                            | 751513  | 1   | SCREW, #12-24 X 1"(Fillister Head)                                                   | \$1.75                                          |  |  |
| 18                                                            | 751509  | 4   | SCREW, #12-24 X .625"(Fillister Head)                                                | \$1.75                                          |  |  |
| 19                                                            | 751507  | 1   | SCREW, #12-24 X .500"(Fillister Head)                                                | \$1.25                                          |  |  |
| 20                                                            | 922005  | 11  | WASHER, #12 Split Lock; Cad Plated                                                   | \$0.75                                          |  |  |
| 21                                                            | 45009   | 1   | SET SCREW, 1/4"-20 X 1.250"(Blunt nose), sleeve to housing                           | \$6.50                                          |  |  |
| 22                                                            | 45010   | 1   | SET SCREW, 1/4"20 X 0.750"(Pointed Nose), bushing to housing                         | \$8.50                                          |  |  |
| 23                                                            | 42542   | 1   | PLUNGER GUIDE SCREW, 5/16"-24 X .378" long                                           | \$13.00                                         |  |  |
| 24                                                            | 41374   | 1   | GASKET, cast iron oil pump to cam case cover                                         | \$3.00                                          |  |  |
| 25                                                            | 41367   | 1   | PLUNGER FEED CAP, with rod; Cad Plated                                               | \$25.00                                         |  |  |
| 26                                                            | 37620   | 1   | WASHER, 3/4", .050" thick, plunger feed cap; Lead                                    | \$3.00                                          |  |  |
| 27                                                            | 36B269  | 1   | PLUG, 1/4" NPT(Square Head), Magnet; Cad Plated  Page 2 Created On: 04/24/2024 - Cop | \$7.25<br>byright 2024 Jerry Greer's Engineerin |  |  |

| Jerry Greer's Engineering - 1940 Chief - Oil Pump - Cast Iron |        |     |                                                                                    |         |  |  |
|---------------------------------------------------------------|--------|-----|------------------------------------------------------------------------------------|---------|--|--|
| Ref                                                           | Part # | Qty | Description                                                                        | Price   |  |  |
| 28                                                            | 661001 | 4   | PLUG, 1/8"NPT(Slotted)                                                             | \$4.00  |  |  |
| 29                                                            | 24B16  | 1   | ELBOW, 7/16"-24 X 1/2"-24 (5/16" hole); Nickel Plated                              | \$19.50 |  |  |
| 30                                                            | 24B17  | 1   | NUT, 7/16"-24(Hex); Cad Plated                                                     | \$2.50  |  |  |
| 31                                                            | A21120 | 2   | WASHER, 7/16", .031" thick, Lead                                                   | \$1.50  |  |  |
| 32                                                            | 37569  | 2   | WASHERS, 7/16", includes lead and copper washer                                    | \$5.50  |  |  |
| 33                                                            | 41819  | 1   | NIPPLE, 7/16"-24 x 1/2"-24, 1.03" long, (5/16" hole), body return tube; Cad Plated | \$12.00 |  |  |
| 34                                                            | 41818  | 1   | NIPPLE, 1/2"-24 X 9/16"-24 1.04" long; Cad Plated                                  | \$12.00 |  |  |
| 35                                                            | 937003 | 1   | WASHERS, 1/2" includes lead and copper washers                                     | \$4.75  |  |  |
| 36                                                            | 37523  | 1   | WASHER, 1/2" I.D, .055" thick, Flat, lead                                          | \$2.00  |  |  |
| 37                                                            | 41366  | 1   | DISTRIBUTOR HOLE CAP, Cad Plated                                                   | \$45.00 |  |  |