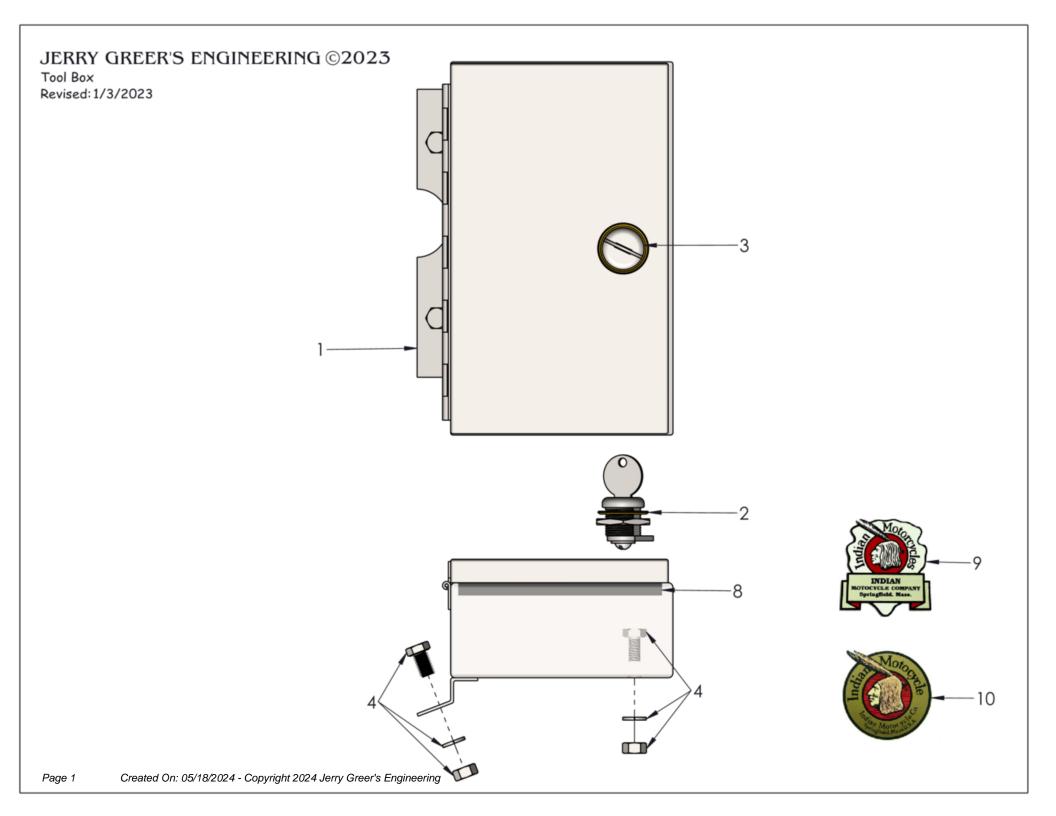

| Jerry Greer's Engineering - 1947 Chief - Tool Box |         |     |                                                                                                                   |          |
|---------------------------------------------------|---------|-----|-------------------------------------------------------------------------------------------------------------------|----------|
| Ref                                               | Part #  | Qty | Description                                                                                                       | Price    |
| 1                                                 | 215006  | 1   | TOOL BOX, undrilled, lock assembly and mounting hardware included; Bare Finish                                    | \$195.00 |
| 2                                                 | 102753  | 1   | LOCK ASSEMBLY, includes lock, key, lock tab, and mounting hardware                                                | \$18.00  |
| 3                                                 | JG-3242 | 1   | FINISH RING, tool box lock, brass, customer to match paint of box                                                 | \$4.00   |
| 4                                                 | JG-3742 | 1   | FASTENERS, mounts toolbox to bike                                                                                 | \$15.00  |
| 5                                                 | 207007  | 4   | BOLT, 1/4"-28 X .500"(Hex)                                                                                        | \$2.75   |
| 6                                                 | 922006  | 4   | WASHER, 1/4" Split Lock; Cad Plated                                                                               | \$0.75   |
| 7                                                 | 606008  | 4   | NUT, 1/4"-28(Hex); Cad Plated                                                                                     | \$0.75   |
| 8                                                 | 592001  | 1   | GASKET, tool box door, rubber                                                                                     | \$20.00  |
| 9                                                 | JG-2573 | 1   | DECAL, 1-7/8"W X 2"H, dealership, "Brave" head, in maroon circle, white arrowhead, vinyl, placed on tool box door | \$4.00   |
| 10                                                | JG-2684 | 1   | DECAL, 2" Dia. Brave head, in gold circle, Digital printed, Clear UV vinly, tool box door                         | \$4.00   |