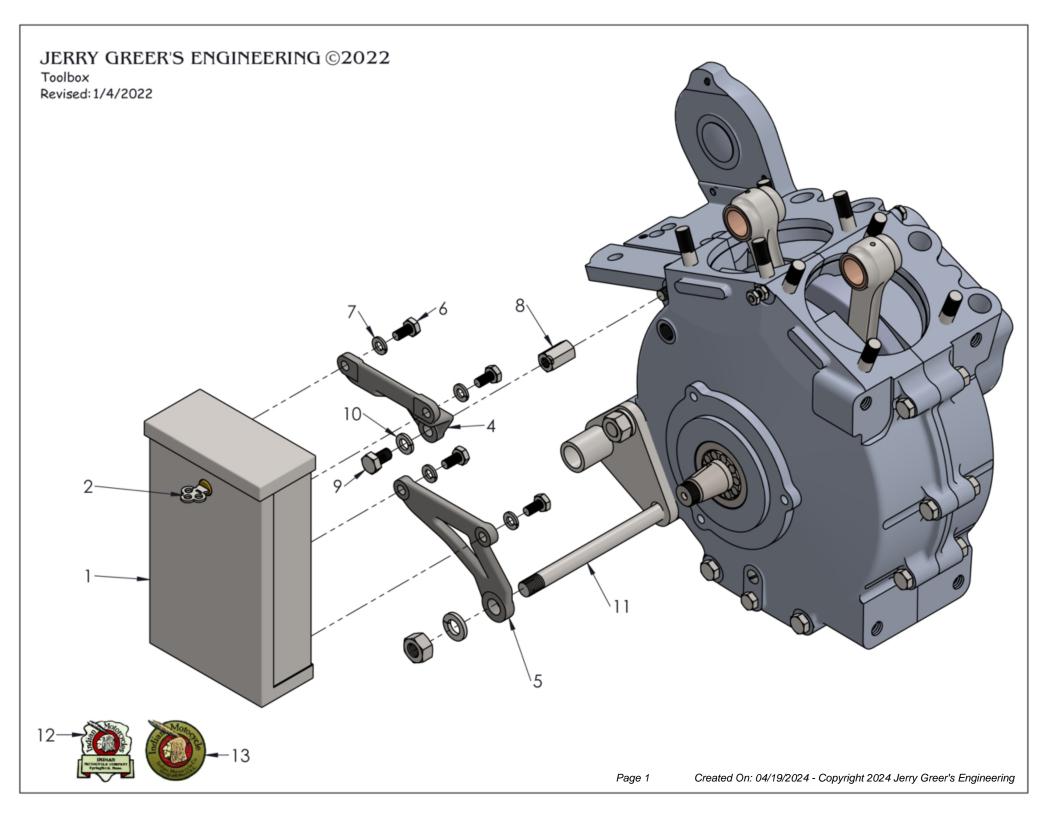

| Jerry Greer's Engineering - 1940 Chief - Tool Box |         |     |                                                                                                                           |          |
|---------------------------------------------------|---------|-----|---------------------------------------------------------------------------------------------------------------------------|----------|
| Ref                                               | Part #  | Qty | Description                                                                                                               | Price    |
| 1                                                 | 75522   | 1   | TOOL BOX, lock assembly included, mounting hardware not included; Bare Finish                                             | \$235.00 |
| 2                                                 | JG-3238 | 1   | LOCK ASSEMBLY, includes lock, key & lock tab                                                                              | \$75.00  |
| 3                                                 | JG-3198 | 1   | FASTENERS, includes mounting brackets, coupler, and hardware, mounts tool box to engine                                   | \$140.00 |
| 4                                                 | 42600   | 1   | TOOL BOX BRACKET, upper support                                                                                           | \$65.00  |
| 5                                                 | 42601   | 1   | TOOL BOX BRACKET, lower support                                                                                           | \$65.00  |
| 6                                                 | 207007  | 4   | BOLT, 1/4"-28 X .500"(Hex)                                                                                                | \$2.75   |
| 7                                                 | 922006  | 4   | WASHER, 1/4" Split Lock; Cad Plated                                                                                       | \$0.75   |
| 8                                                 | 40090   | 1   | COUPLING NUT, 5/16"-24 X .840" long(Hex); Cad Plated                                                                      | \$8.75   |
| 9                                                 | 207109  | 1   | BOLT, 5/16"-24 X .625"(Hex)                                                                                               | \$3.75   |
| 10                                                | 922007  | 1   | WASHER, 5/16" Split Lock; Cad Plated                                                                                      | \$0.75   |
| 11                                                | 42769   | 1   | STUD, 7/16"-20 X 6.125", tool box mount; Cad Plated                                                                       | \$25.00  |
| 12                                                | JG-2573 | 1   | DECAL, 1-7/8"W X 2"H, dealership, "Brave" head, in maroon circle, white arrowhead, water transfer placed on tool box door | \$4.00   |
| 13                                                | JG-2684 | 1   | DECAL, 2" Dia. Brave head, in gold circle, Digital printed, Clear UV vinly, tool box door                                 | \$4.00   |