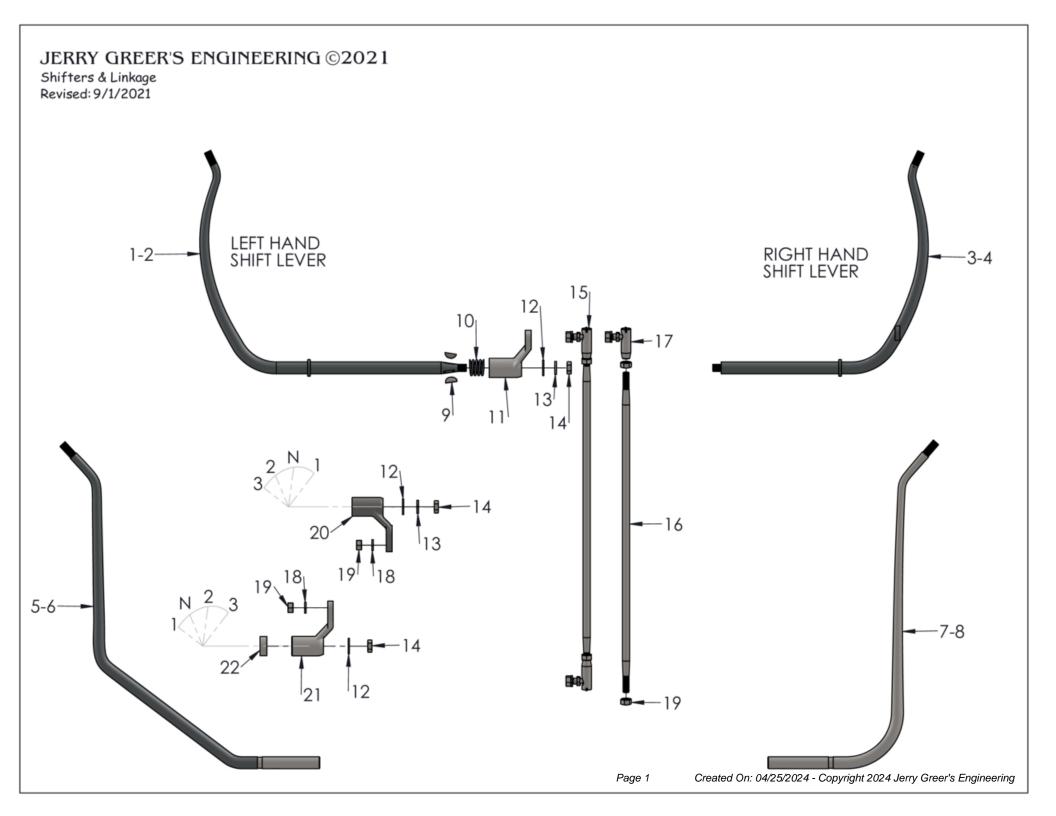

| Jerry Greer's Engineering - 1940 Chief - Shifters & Linkage |         |     |                                                                                                                                                                                  |          |
|-------------------------------------------------------------|---------|-----|----------------------------------------------------------------------------------------------------------------------------------------------------------------------------------|----------|
| Ref                                                         | Part #  | Qty | Description                                                                                                                                                                      | Price    |
| 1                                                           | 85983   | 1   | SHIFT LEVER, Left Hand; Chrome Plated                                                                                                                                            | \$275.00 |
| 2                                                           | JG-3686 | 1   | SHIFT LEVER, Left Hand; Bare Finish                                                                                                                                              | \$150.00 |
| 3                                                           | 86916   | 1   | SHIFT LEVER, Right hand; Chrome Plated                                                                                                                                           | \$250.00 |
| 4                                                           | JG-3687 | 1   | SHIFT LEVER, Right Hand; Bare Finish                                                                                                                                             | \$125.00 |
| 5                                                           | JG-2924 | 1   | SHIFT LEVER, Police Jockey, Left Hand, mounting hardware included; Chrome Plated                                                                                                 | \$225.00 |
| 6                                                           | JG-3393 | 1   | SHIFT LEVER, Police Jockey, Left Hand, mounting hardware included; Bare Finish                                                                                                   | \$120.00 |
| 7                                                           | JG-2923 | 1   | SHIFT LEVER, Police Jockey, Right Hand, mounting hardware included; Chrome Plated                                                                                                | \$225.00 |
| 8                                                           | JG-3392 | 1   | SHIFT LEVER, Police Jockey, Right Hand, mounting hardware included; Bare Finish                                                                                                  | \$120.00 |
| 9                                                           | 538012  | A/R | KEY, 5/32 X 5/8(Woodruff)                                                                                                                                                        | \$0.75   |
| 10                                                          | 22B202  | 1   | SHIFT LEVER SPRING,                                                                                                                                                              | \$7.00   |
| 11                                                          | 556018  | 1   | BELL CRANK, at gas tank, LH shift                                                                                                                                                | \$125.00 |
| 12                                                          | 920008  | 2   | WASHER, 3/8" Flat; Cad Plated                                                                                                                                                    | \$0.50   |
| 13                                                          | 922008  | 2   | WASHER, 3/8" Split Lock; Cad Plated                                                                                                                                              | \$0.75   |
| 14                                                          | 605012  | 2   | NUT, 3/8"-24(Jam)                                                                                                                                                                | \$1.00   |
| 15                                                          | JG-2988 | 1   | SHIFT ROD ASSEMBLY, Includes Ball Joint Linkage                                                                                                                                  | \$120.00 |
| 16                                                          | 41465   | 1   | SHIFT ROD, 5/16"-24 X 17.625" long; Cad Plated                                                                                                                                   | \$30.00  |
| 17                                                          | 40892   | 2   | BALL JOINT LINKAGE,                                                                                                                                                              | \$60.00  |
| 18                                                          | 922007  | 2   | WASHER, 5/16" Split Lock; Cad Plated                                                                                                                                             | \$0.75   |
| 19                                                          | 606010  | 2   | NUT, 5/16"-24(Hex); Cad Plated                                                                                                                                                   | \$1.25   |
| 20                                                          | 41464   | 1   | BELL CRANK, at transmission, for 3rd gear in rearward position, at the shift knob, can also be used for 3rd gear in forward position on 1938-39 "Chief" with small cylinder fins | \$75.00  |
| 21                                                          | 556017  | 1   | BELL CRANK, at transmission, for 3rd gear in forward position, at the shift knob, improvement for 1937 ~ 1951 "Chiefs"                                                           | \$125.00 |
| 22                                                          | 801023  | 1   | BELL CRANK SPACER, .629" I.D .360" thick; Cad Plated                                                                                                                             | \$12.00  |