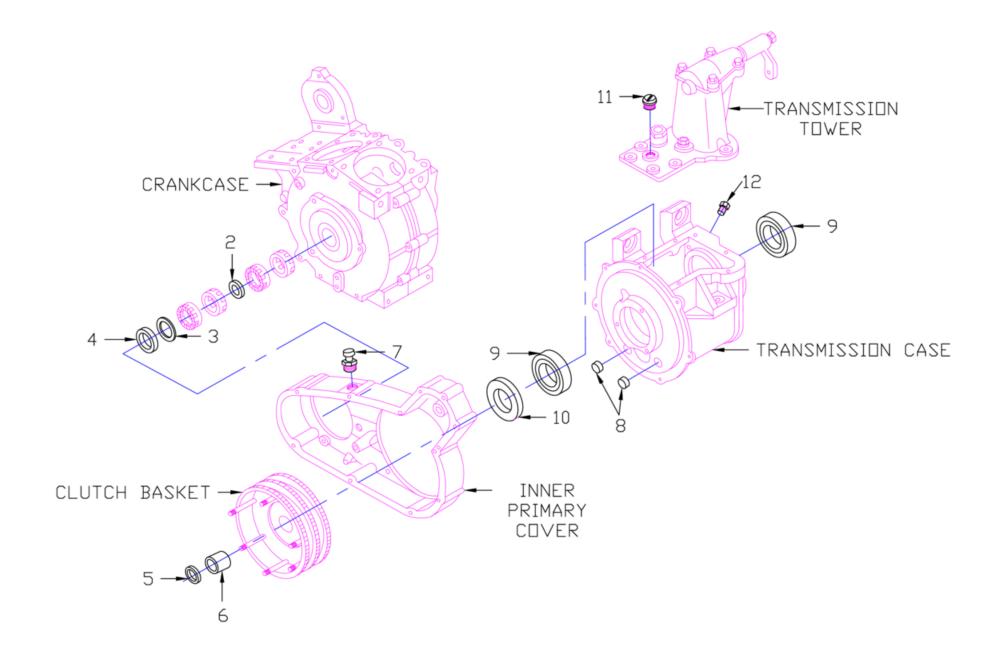

## JERRY GREER'S ENGINEERING © 2020

Sealed Primary & Transmission Conversion Revised: 10-21-2020

| Jerry Greer's Engineering - 1940 Chief - Sealed Primary & Transmission Conversion |         |     |                                                                                                                                                               |          |
|-----------------------------------------------------------------------------------|---------|-----|---------------------------------------------------------------------------------------------------------------------------------------------------------------|----------|
| Ref                                                                               | Part #  | Qty | Description                                                                                                                                                   | Price    |
| 1                                                                                 | JG-2372 | 1   | SEALED PRIMARY & TRANSMISSION CONVERSION, Upgrade, Kit includes all the required parts plus complete detailed blueprints and instructions for this conversion | \$150.00 |
| 2                                                                                 | 801025  | 1   | DRIVE SHAFT ROLLER BEARING SPACER, .883" I.D X .244" thick; Bare Finish                                                                                       | \$8.75   |
| 3                                                                                 | 924014  | 1   | THRUST WASHER, .900"I.D .052" thick, pinion shaft & drive shaft seal                                                                                          | \$5.75   |
| 4                                                                                 | 762016  | 1   | NEOPRENE SEAL, drive shaft, (See sealed primary and transmission conversion)                                                                                  | \$11.50  |
| 5                                                                                 | 762017  | 1   | SEAL, oil, clutch sprocket to main shaft                                                                                                                      | \$9.00   |
| 6                                                                                 | 247007  | 1   | CLUTCH SPROCKET BUSHING, 1.250" long, must be honed to fit transmission main shaft                                                                            | \$30.00  |
| 7                                                                                 | 661013  | 1   | PLUG, 3/4"-24(Slotted), oil hole filler, with breather valve                                                                                                  | \$17.00  |
| 8                                                                                 | JG-2279 | 2   | PLUG, 9/16", expansion, transmission case oil sealing only                                                                                                    | \$2.50   |
| 9                                                                                 | 39923   | 2   | BALL BEARING, transmission main, sealed on clutch side                                                                                                        | \$28.00  |
| 10                                                                                | 762018  | 1   | SEAL, oil, transmission case, left side                                                                                                                       | \$22.00  |
| 11                                                                                | 661003  | 1   | PLUG, 3/4"-24(Slotted), oil fill and inspection                                                                                                               | \$8.50   |
| 12                                                                                | JG-2484 | 1   | PLUG, 1/8" pipe thread(Hex), oil drain and level check, Magnetic; Cad Plated                                                                                  | \$8.00   |
| 13                                                                                | JG-2569 | 1   | BLUEPRINTS & INSTRUCTIONS, for machining and installation of sealed primary and transmission conversion, No Charge                                            | \$0.00   |