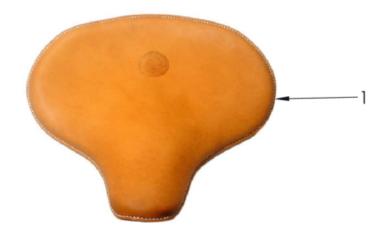

## JERRY GREER'S ENGINEERING ©2020

Seat Mounting - Solo Seats Revised: 1/19/2021

| Jerry Greer's Engineering - 1940 Chief - Seat Mounting - Solo Seats |         |     |                                                                                     |          |
|---------------------------------------------------------------------|---------|-----|-------------------------------------------------------------------------------------|----------|
| Ref                                                                 | Part #  | Qty | Description                                                                         | Price    |
| 1                                                                   | 85985   | 1   | SOLO SEAT, TAN, thin padding, "Indian" head logo, edge stitched, fasteners included | \$760.00 |
| 2                                                                   | JG-1150 | 1   | SOLO SEAT PAN, 1938~1953 style; Gloss Black                                         | \$185.00 |
| 3                                                                   | 233004  | 1   | SEAT YOKE, Front and Rear connection; Bare Finish                                   | \$135.00 |
| 4                                                                   | JG-3131 | 1   | FASTENERS, Solo Seat Pan nuts                                                       | \$17.75  |
| 5                                                                   | 102479  | 2   | SOLO SEAT PAN NUT, 3/8"-20(Hex), Cad Plated                                         | \$5.00   |
| 6                                                                   | 102480  | 2   | SOLO SEAT PAN NUT, 5/16"-20(Hex)                                                    | \$5.00   |
| 7                                                                   | JG-3132 | 1   | FASTENERS, Solo Seat pan fastener nuts, reproduction pan                            | \$17.75  |
| 8                                                                   | 37348   | 2   | SOLO SEAT PAN NUT, 3/8"-16(Hex); Cad Plated                                         | \$3.00   |
| 9                                                                   | 37347   | 2   | SOLO SEAT PAN NUT, 5/16"-18(Hex); Cad Plated                                        | \$5.00   |
| 10                                                                  | 45036   | 1   | BOLT, 3/8"-24 X 3"(Hex); Cad Plated                                                 | \$7.00   |
| 11                                                                  | 606012  | 1   | NUT, 3/8"-24(Hex); Cad Plated                                                       | \$0.75   |