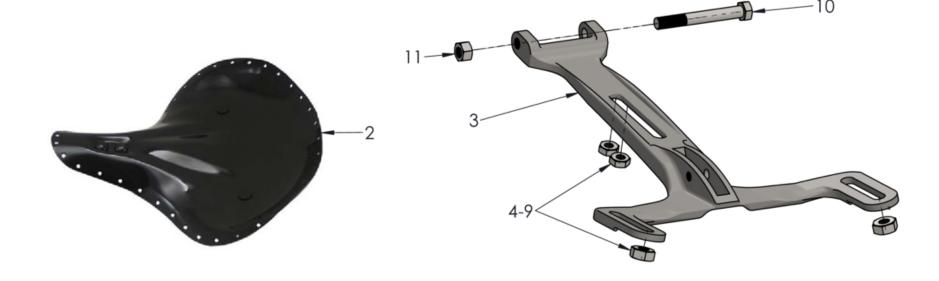

## JERRY GREER'S ENGINEERING ©2020

Seat Mounting - Solo Seats Revised: 1/19/2021

| Jerry Greer's Engineering - 1940 Chief - Seat Mounting - Solo Seats |         |     |                                                                                     |          |
|---------------------------------------------------------------------|---------|-----|-------------------------------------------------------------------------------------|----------|
| Ref                                                                 | Part #  | Qty | Description                                                                         | Price    |
| 1                                                                   | 85985   | 1   | SOLO SEAT, TAN, thin padding, "Indian" head logo, edge stitched, fasteners included | \$760.00 |
| 2                                                                   | JG-1150 | 1   | SOLO SEAT PAN, 1938~1953 style; Gloss Black                                         | \$185.00 |
| 3                                                                   | 233004  | 1   | SEAT YOKE, Front and Rear connection; Bare Finish                                   | \$135.00 |
| 4                                                                   | JG-3131 | 1   | FASTENERS, Solo Seat Pan nuts                                                       | \$17.75  |
| 5                                                                   | 102479  | 2   | SOLO SEAT PAN NUT, 3/8"-20(Hex), Cad Plated                                         | \$5.00   |
| 6                                                                   | 102480  | 2   | SOLO SEAT PAN NUT, 5/16"-20(Hex)                                                    | \$5.00   |
| 7                                                                   | JG-3132 | 1   | FASTENERS, Solo Seat pan fastener nuts, reproduction pan                            | \$17.75  |
| 8                                                                   | 37348   | 2   | SOLO SEAT PAN NUT, 3/8"-16(Hex); Cad Plated                                         | \$3.00   |
| 9                                                                   | 37347   | 2   | SOLO SEAT PAN NUT, 5/16"-18(Hex); Cad Plated                                        | \$5.00   |
| 10                                                                  | 45036   | 1   | BOLT, 3/8"-24 X 3"(Hex); Cad Plated                                                 | \$7.00   |
| 11                                                                  | 606012  | 1   | NUT, 3/8"-24(Hex); Cad Plated                                                       | \$0.75   |