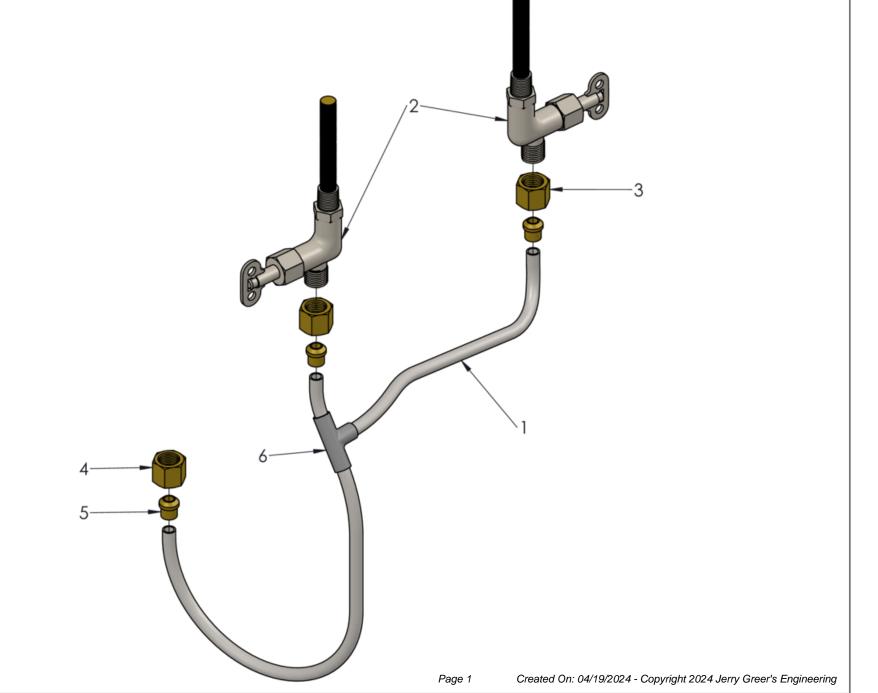

## JERRY GREER'S ENGINEERING ©2020 Gas Line Revised: 11/17/2020

| Jerry Greer's Engineering - 1940 Chief - Gas Line |         |     |                                                    |          |
|---------------------------------------------------|---------|-----|----------------------------------------------------|----------|
| Ref                                               | Part #  | Qty | Description                                        | Price    |
| 1                                                 | 41293   | 1   | GAS LINE, connects to carburetor; Cad Plated       | \$135.00 |
| 2                                                 | 35B893X | 2   | PETCOCK, includes gas filter screen; Nickel Plated | \$165.00 |
| 3                                                 | JG-3036 | 2   | TUBE NUT, 7/16"-24(Hex)                            | \$7.50   |
| 4                                                 | JG-3037 | 1   | TUBE NUT, 7/16"-27(Hex)                            | \$3.75   |
| 5                                                 | JG-3035 | 3   | FERRULE, line end, brass                           | \$6.25   |
| 6                                                 | JG-2027 | 1   | TEE, line tie, brass                               | \$12.00  |
| 7                                                 | JG-3038 | A/R | GAS LINE, 1/4" O.D, copper                         | \$3.50   |