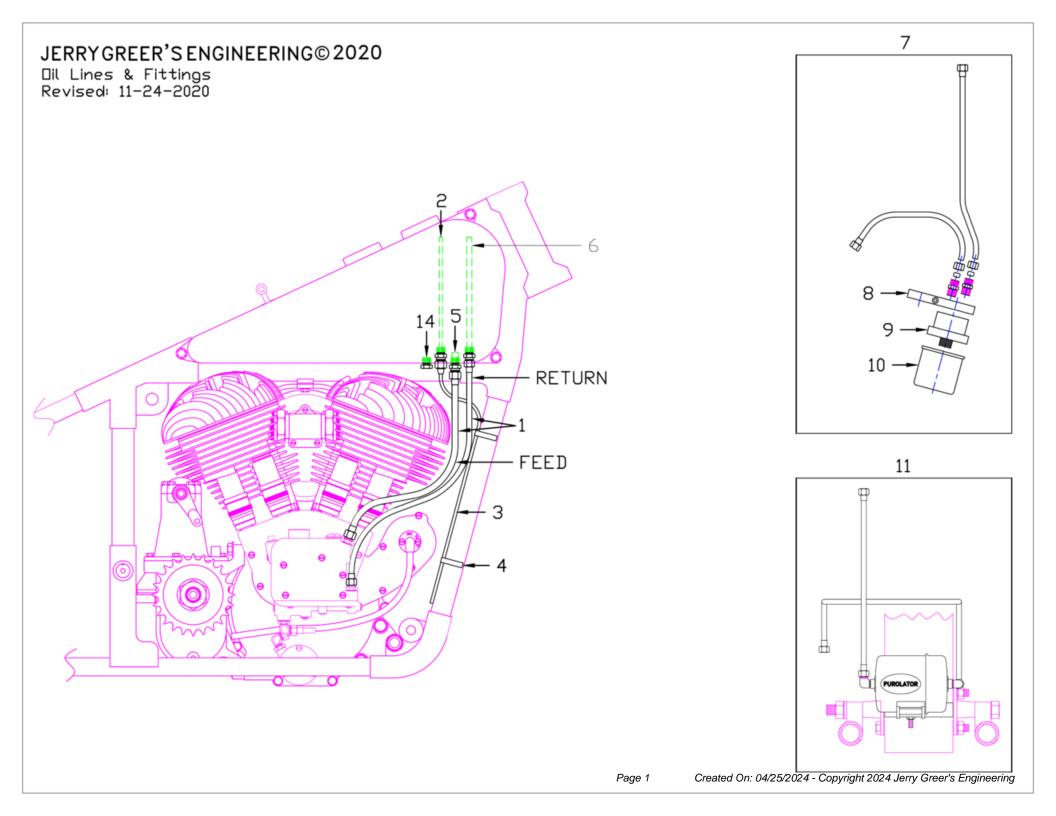

| Jerry Greer's Engineering - 1940 Chief - Oil Lines & Fittings |         |     |                                                                                |          |
|---------------------------------------------------------------|---------|-----|--------------------------------------------------------------------------------|----------|
| Ref                                                           | Part #  | Qty | Description                                                                    | Price    |
| 1                                                             | JG-2414 | 1   | OIL LINES, tank to cast iron oil pump; Cad Plated                              | \$120.00 |
| 2                                                             | 40810   | 1   | OIL BREATHER TUBE, 3/16", inside oil tank; Cad Plated                          | \$35.00  |
| 3                                                             | 41915   | 1   | OIL BREATHER TUBE, 3/16", outside oil tank; Cad Plated                         | \$35.00  |
| 4                                                             | D29765  | 2   | FRAME CLIP, ; Cad Plated                                                       | \$12.00  |
| 5                                                             | 599005  | 1   | FEED NIPPLE, 3/8", inside oil tank; Cad plated                                 | \$10.00  |
| 6                                                             | 40153   | 1   | OIL RETURN TUBE, 5/16", inside tank; Cad Plated                                | \$32.00  |
| 7                                                             | JG-2925 | 1   | OIL FILTER SYSTEM                                                              | \$200.00 |
| 8                                                             | JG-3301 | 1   | OIL FILTER CLAMP, includes screw                                               | \$80.00  |
| 9                                                             | JG-3300 | 1   | OIL FILTER MOUNT,                                                              | \$55.00  |
| 10                                                            | JG-3230 | 1   | OIL FILTER, used with JG-2925 & JG-3347                                        | \$10.00  |
| 11                                                            | JG-3253 | 1   | OIL CANISTER, non functional oil filter, includes lines and mounting hardware. | \$310.00 |
| 12                                                            | JG-3515 | 1   | OIL CANISTER MOUNT, ; Cad Plated                                               | \$65.00  |
| 13                                                            | JG-3212 | 1   | OIL CANISTER, painted black with purolator decal                               | \$195.00 |
| 14                                                            | 36B269  | 1   | PLUG, 1/4" NPT(Square Head), Magnet; Cad Plated                                | \$7.25   |
| 15                                                            | JG-3661 | 2   | TUBE END, 5/16" O.D Line                                                       | \$9.50   |
| 16                                                            | JG-3662 | 2   | TUBE NUT, 5/16" O.D Line                                                       | \$4.00   |
| 17                                                            | JG-3663 | 2   | TUBE END, 3/8" O.D Line                                                        | \$7.50   |
| 18                                                            | JG-3664 | 2   | TUBE NUT, 3/8" O.D Line                                                        | \$7.50   |