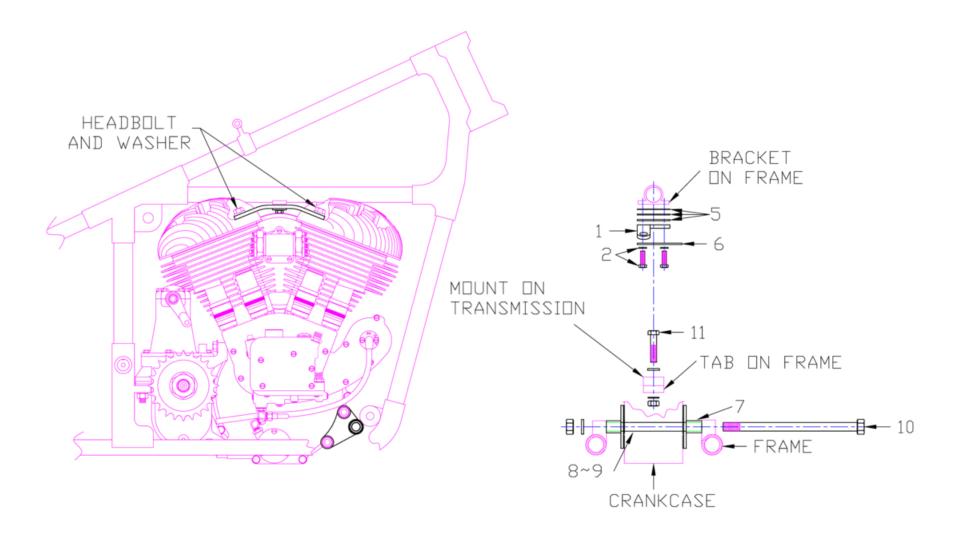

## JERRYGREER'S ENGINEERING© 2020

Motor Mounts Revised: 11-24-2020

| Jerry Greer's Engineering - 1940 Chief - Motor Mounts |         |     |                                                                                                     |         |
|-------------------------------------------------------|---------|-----|-----------------------------------------------------------------------------------------------------|---------|
| Ref                                                   | Part #  | Qty | Description                                                                                         | Price   |
| 1                                                     | 38235   | 1   | CYLINDER HEAD BRACKET, ; Cad Plated                                                                 | \$20.00 |
| 2                                                     | JG-2374 | 1   | FASTENERS, Cylinder Head Bracket                                                                    | \$6.75  |
| 3                                                     | 207113  | 2   | BOLT, 5/16"-24 X 1"(Hex)                                                                            | \$3.00  |
| 4                                                     | 922007  | 2   | WASHER, 5/16" Split Lock; Cad Plated                                                                | \$0.75  |
| 5                                                     | JG-2688 | 1   | SPACERS, cylinder head bracket (1) .030", (1) .060", and (1) .179"                                  | \$13.00 |
| 6                                                     | 40594   | 1   | STRAP, spark plug cable tube support; Cad Plated                                                    | \$9.00  |
| 7                                                     | JG-4517 | 1   | MOTOR MOUNTS, left and right front                                                                  | \$60.00 |
| 8                                                     | 38091   | 1   | MOTOR MOUNT SPACER, 4-1/4" long (Standard); Cad Plated                                              | \$18.00 |
| 9                                                     | JG-2378 | 1   | MOTOR MOUNT SPACER, 4-3/8" long (.125 oversize), for worn motor mounts, cut as required; Cad Plated | \$16.25 |
| 10                                                    | JG-2381 | 1   | FASTENER, front motor mount bolt                                                                    | \$50.00 |
| 11                                                    | JG-2383 | 1   | FASTENER, transmission to frame                                                                     | \$11.00 |
| 12                                                    | 37216   | 1   | BOLT, 7/16"-20 X 2.063"(Hex); Cad Plated                                                            | \$6.75  |
| 13                                                    | 37618   | 1   | WASHER, 7/16", .135" thick; Cad Plated                                                              | \$1.50  |
| 14                                                    | 922009  | 1   | WASHER, 7/16" Split Lock; Cad Plated                                                                | \$0.50  |
| 15                                                    | 37316   | 1   | NUT, 7/16"-20(Hex), 5/8" Flats; Cad Plated                                                          | \$3.50  |