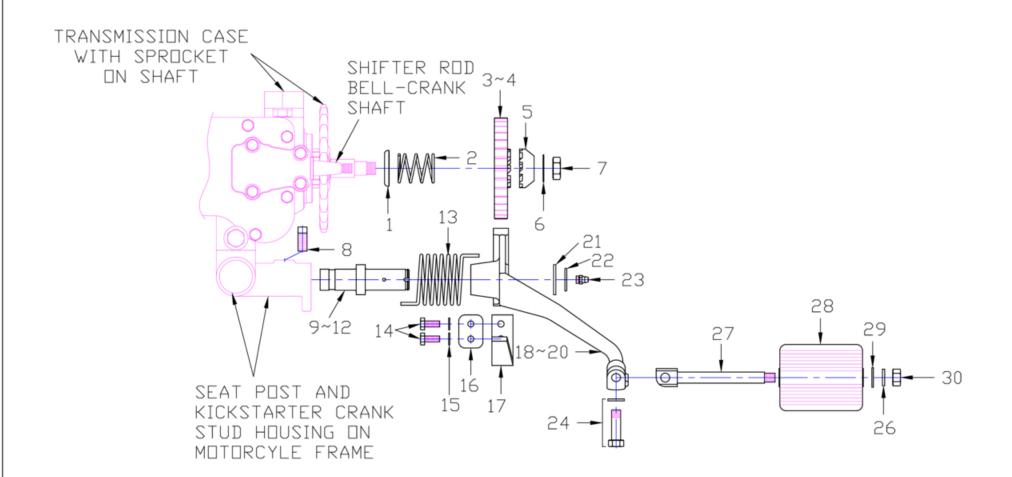

## JERRY GREER'S ENGINEERING © 2020

Kickstarter Revised: 10-21-2020

|     | Jerry Greer's Engineering - 1940 Chief - Kick Starter |     |                                                                                                   |                       |  |  |  |
|-----|-------------------------------------------------------|-----|---------------------------------------------------------------------------------------------------|-----------------------|--|--|--|
| Ref | Part #                                                | Qty | Description                                                                                       | Price                 |  |  |  |
| 1   | 19B46                                                 | 1   | WASHER, cupped, pinion gear spring; Cad Plated                                                    | \$8.00                |  |  |  |
| 2   | 19B47                                                 | 1   | KICK STARTER PINION GEAR SPRING,                                                                  | \$5.00                |  |  |  |
| 3   | 44286                                                 | 1   | KICK STARTER PINION GEAR, 32 teeth, ratchet style, distributor model, use with 41828              | \$125.00              |  |  |  |
| 4   | 41827                                                 | 1   | KICK STARTER PINION GEAR, 28 tooth, ratchet style, magneto model, "Bonneville", use with 41828    | currently unavailable |  |  |  |
| 5   | 41828                                                 | 1   | KICK STARTER PINION CLUTCH, 1.5" O.D., 10 tooth                                                   | \$85.00               |  |  |  |
| 6   | 20B398                                                | 1   | KICK STARTER PINION CLUTCH WASHER, ; Cad Plated                                                   | \$3.50                |  |  |  |
| 7   | A25280                                                | 1   | NUT, 1/2"-24(Hex); Cad Plated                                                                     | \$4.50                |  |  |  |
| 8   | 45109                                                 | 1   | SET SCREW, 3/8"-16 X .750"(Square Head); Cad Plated                                               | \$2.00                |  |  |  |
| 9   | 39933                                                 | 1   | KICK STARTER CRANK STUD, .876" Dia. (Standard) 3.69" long                                         | \$45.00               |  |  |  |
| 10  | 39933-U                                               | 1   | KICK STARTER CRANK STUD, .886" Dia. (.010 oversize) 3.69" long, oversize end goes into frame      | \$50.00               |  |  |  |
| 11  | 39933-V                                               | 1   | KICK STARTER CRANK STUD, .896" Dia. (.020 oversize) 3.69" long, oversize end goes into frame      | \$50.00               |  |  |  |
| 12  | 39933-W                                               | 1   | KICK STARTER CRANK STUD, .906" Dia. (.030 oversize) 3.69" long, oversize end goes into frame      | \$50.00               |  |  |  |
| 13  | 40277                                                 | 1   | KICK STARTER CRANK SPRING,                                                                        | \$11.75               |  |  |  |
| 14  | 207009                                                | 2   | BOLT, 1/4"-28 X .625"(Hex)                                                                        | \$2.75                |  |  |  |
| 15  | 922006                                                | 2   | WASHER, 1/4" Split Lock; Cad Plated                                                               | \$0.75                |  |  |  |
| 16  | 20B328                                                | 1   | KICK STARTER CRANK STOP REINFORCEMENT, ; Cad Plated                                               | \$4.75                |  |  |  |
| 17  | 827004                                                | 1   | KICK STARTER CRANK STOP, ; Cad Plated                                                             | \$30.00               |  |  |  |
| 18  | 76234                                                 | 1   | KICK STARTER CRANK, 10 tooth, distributor model; Cad Plated                                       | \$395.00              |  |  |  |
| 19  | 75544                                                 | 1   | KICK STARTER CRANK, 11 tooth, magneto model; Bare Finish                                          | currently unavailable |  |  |  |
| 20  | 743004                                                | 1   | KICK STARTER CRANK, 12 tooth, longer arm to make kick starting easier; Cad Plated                 | \$325.00              |  |  |  |
| 21  | 37576                                                 | 1   | KICK STARTER LOCK RING WASHER, .886" I.D. X .128" thick; Cad Plated                               | \$5.00                |  |  |  |
| 22  | 39934                                                 | 1   | KICK STARTER CRANK LOCK RING, .750" I.D; Cad Plated                                               | \$5.00                |  |  |  |
| 23  | 416002                                                | 1   | GREASE FITTING, 5/16"-32 X .25", straight; Cad Plated                                             | \$3.50                |  |  |  |
| 24  | JG-2502                                               | 1   | FASTENER, Kick Starter pedal                                                                      | \$3.25                |  |  |  |
| 25  | 37252                                                 | 1   | BOLT, 3/8"-24 X 1.250"(Hex), pedal to crank arm; Cad Plated                                       | \$3.00                |  |  |  |
| 26  | 922008                                                | 2   | WASHER, 3/8" Split Lock; Cad Plated                                                               | \$0.75                |  |  |  |
| 27  | 39423                                                 | 1   | KICK STARTER PEDAL PIN, 3/8"-24, 4.057" long; Cad Plated  Page 2 Created On: 04/20/2024 - Copyrig | \$34.00               |  |  |  |

| Jerry Greer's Engineering - 1940 Chief - Kick Starter |        |     |                               |         |  |  |
|-------------------------------------------------------|--------|-----|-------------------------------|---------|--|--|
| Ref                                                   | Part # | Qty | Description                   | Price   |  |  |
| 28                                                    | 75572  | 1   | KICK STARTER PEDAL, rubber    | \$30.00 |  |  |
| 29                                                    | 920008 | 1   | WASHER, 3/8" Flat; Cad Plated | \$0.50  |  |  |
| 30                                                    | 606012 | 1   | NUT, 3/8"-24(Hex); Cad Plated | \$0.75  |  |  |