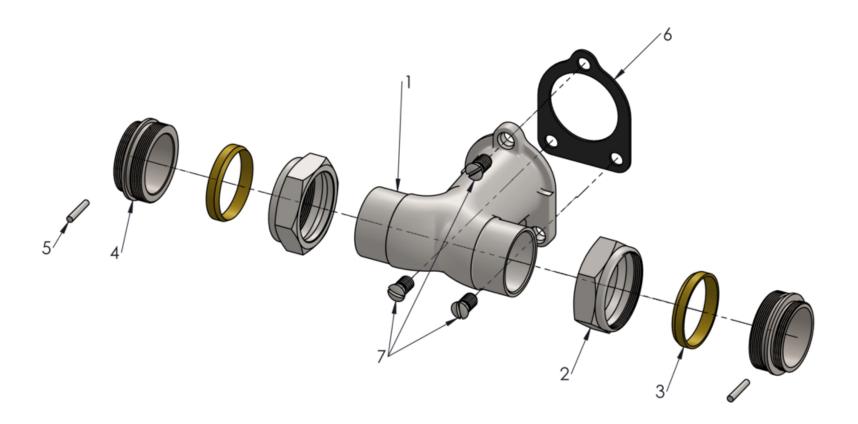

## JERRY GREER'S ENGINEERING ©2020

Intake Manifold Revised: 11/11/2020

| Jerry Greer's Engineering - 1940 Chief - Intake Manifold |         |     |                                                                 |          |
|----------------------------------------------------------|---------|-----|-----------------------------------------------------------------|----------|
| Ref                                                      | Part #  | Qty | Description                                                     | Price    |
| 1                                                        | JG-4061 | 1   | INTAKE MANIFOLD, cast steel, Cad Plated                         | \$110.00 |
| 2                                                        | 37303   | 2   | INTAKE MANIFOLD NUT, 1-13/16" Flats X .700" thick; Cad Plated   | \$20.00  |
| 3                                                        | 38135   | 2   | INTAKE MANIFOLD CONE,                                           | \$9.00   |
| 4                                                        | 38136   | 2   | INTAKE MANIFOLD NIPPLE,                                         | \$30.00  |
| 5                                                        | 25B311  | 2   | RIVET, intake manifold nipple                                   | \$0.75   |
| 6                                                        | 35B626  | 1   | GASKET, carburetor to manifold                                  | \$2.50   |
| 7                                                        | 25B320  | 3   | INTAKE MANIFOLD SCREW, 5/16"-18 X 0.375"(Oval Head); Cad Plated | \$5.75   |