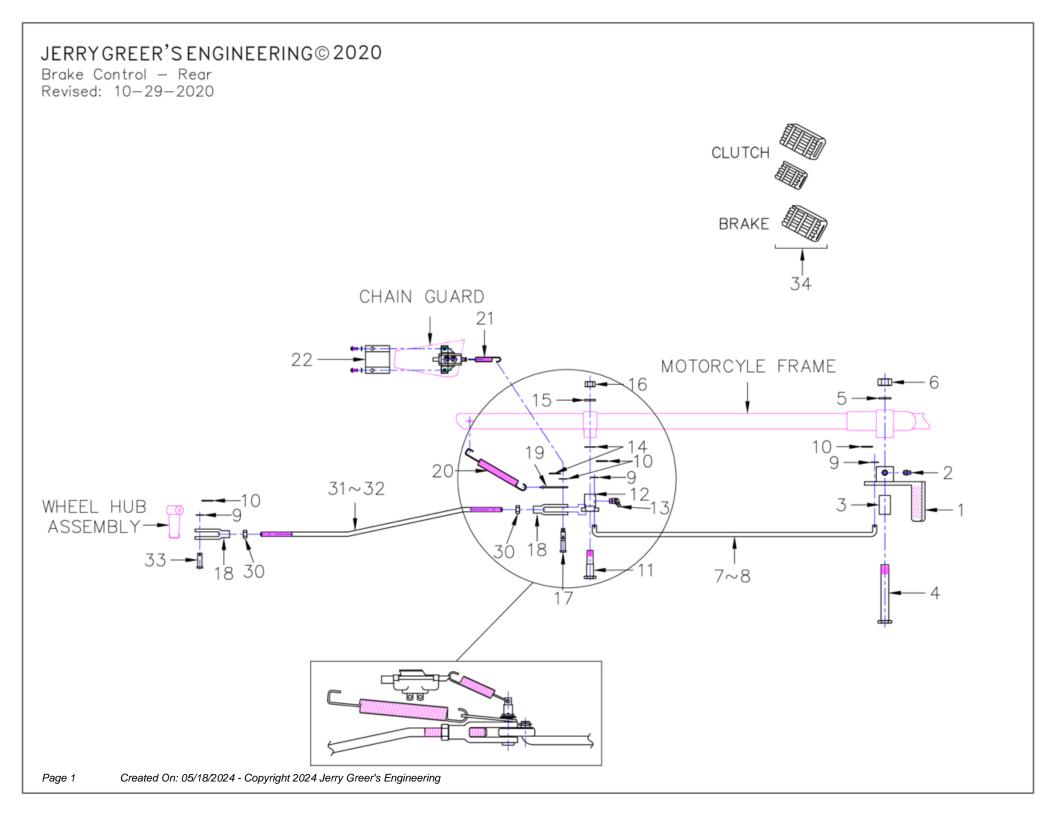

| Ref | Part #  | Qty | Description                                                           | Price    |
|-----|---------|-----|-----------------------------------------------------------------------|----------|
| 1   | 75608   | 1   | BRAKE PEDAL, knurling foot pad and bushing pressed in; Bare Finish    | \$65.00  |
| 2   | 416002  | 1   | GREASE FITTING, 5/16"-32 X .25", straight; Cad Plated                 | \$3.50   |
| 3   | 42481   | 1   | BRAKE PEDAL SPACER,                                                   | \$10.50  |
| 4   | 45071   | 1   | BOLT, 9/16"-18 X 4"(Hex); Cad Plated                                  | \$17.00  |
| 5   | 922011  | 1   | WASHER, 9/16" Split Lock; Cad Plated                                  | \$1.50   |
| 6   | 606018  | 1   | NUT, 9/16"-18(Hex); Cad Plated                                        | \$4.75   |
| 7   | 42587   | 1   | BRAKE ROD, pedal to bell-crank; Chrome Plated                         | \$100.00 |
| 8   | JG-3489 | 1   | BRAKE ROD, pedal to bell-crank; Cad Plated                            | \$45.00  |
| 9   | D24275  | 3   | FLAT WASHER, .328" I.D, .022" Thick; Stainless                        | \$0.50   |
| 10  | 636104  | 3   | COTTER PIN, 3/32" X 1/2"                                              | \$1.00   |
| 11  | 45076   | 1   | BOLT, 7/16"-20 X 1.875"(Shoulder)                                     | \$9.50   |
| 12  | 42466   | 1   | BELL CRANK, ; Cad Plated                                              | \$110.00 |
| 13  | 40701   | 1   | GREASE FITTING, 5/16"-32 X .22"; angled; Cad Plated                   | \$5.75   |
| 14  | 28B196  | 1   | WASHER, 7/16", .060" thick, Flat, Stainless                           | \$1.00   |
| 15  | 922009  | 1   | WASHER, 7/16" Split Lock; Cad Plated                                  | \$0.50   |
| 16  | 605014  | 1   | NUT, 7/16"-20(Jam)                                                    | \$2.75   |
| 17  | 37741   | 1   | CLEVIS PIN, 5/16" X 1.625", clevis at bell crank; Cad Plated          | \$15.75  |
| 18  | 24B6    | 2   | CLEVIS, release rod; Cad Plated                                       | \$12.00  |
| 19  | 42497   | 1   | BRAKE PEDAL RETURN SPRING CLIP,; Cad Plated                           | \$4.50   |
| 20  | 38331   | 1   | BRAKE PEDAL RETURN SPRING,                                            | \$8.25   |
| 21  | 42581   | 1   | BRAKE LIGHT SWITCH SPRING, ; Cad Plated                               | \$9.00   |
| 22  | JG-2674 | 1   | BRAKE LIGHT SWITCH, cover and mounting hardware included              | \$75.00  |
| 23  | 41363   | 1   | BRAKE LIGHT SWITCH,                                                   | \$65.00  |
| 24  | 42496   | 1   | BRAKE LIGHT SWITCH PLATE, #10-32 threads, cover mount, Bare Finish    | \$8.00   |
| 25  | 42460   | 1   | BRAKE LIGHT SWITCH COVER, mounting hardware not included; Bare Finish | \$8.75   |
| 26  | 754405  | 2   | SCREW, #10-32 X .375"(Round Head)                                     | \$1.00   |
| 27  | 922004  | 2   | WASHER, #10 Split Lock; Cad Plated                                    | \$0.75   |
| 28  | JG-2455 | 1   | BRAKE LIGHT SWITCH COVER, mounting hardware included; Bare Finish     | \$16.50  |

| Jerry Greer's Engineering - 1947 Chief - Brake Control - Rear |         |     |                                                                           |          |  |  |
|---------------------------------------------------------------|---------|-----|---------------------------------------------------------------------------|----------|--|--|
| Ref                                                           | Part #  | Qty | Description                                                               | Price    |  |  |
| 29                                                            | JG-2443 | 1   | BRAKE LIGHT SWITCH COVER, mounting hardware not included; Chrome Plated   | \$35.00  |  |  |
| 30                                                            | 606010  | 2   | NUT, 5/16"-24(Hex); Cad Plated                                            | \$1.25   |  |  |
| 31                                                            | 75582   | 1   | BRAKE ROD, bell-crank to brake arm; Chrome Plated                         | \$100.00 |  |  |
| 32                                                            | JG-3490 | 1   | BRAKE ROD, bell-crank to brake arm; Cad Plated                            | \$45.00  |  |  |
| 33                                                            | 24B7    | 1   | CLEVIS PIN, 5/16" X 1"; Cad Plated                                        | \$5.25   |  |  |
| 34                                                            | 540022  | 1   | PEDAL COVERS, rubber, (2 clutch, 1 brake), not available as a single item | \$40.00  |  |  |