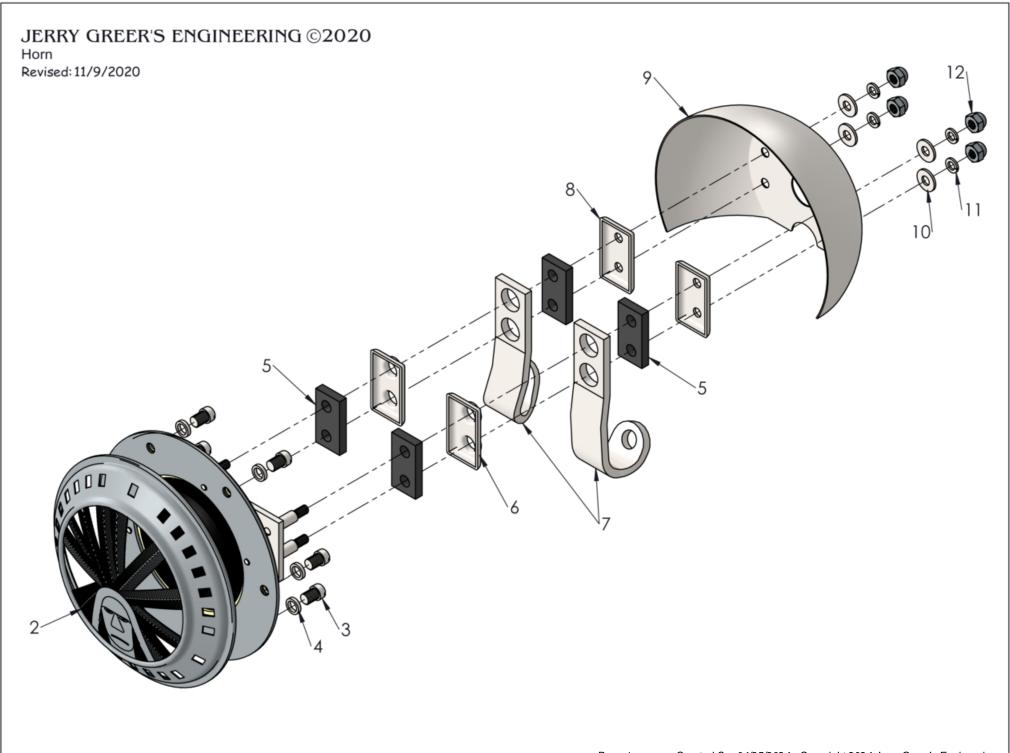

| Jerry Greer's Engineering - 1940 Chief - Horn |         |     |                                                                                         |                          |
|-----------------------------------------------|---------|-----|-----------------------------------------------------------------------------------------|--------------------------|
| Ref                                           | Part #  | Qty | Description                                                                             | Price                    |
| 1                                             | JG-3015 | 1   | HORN ASSEMBLY, 6-Volt, mounting bracket, horn back and Chrome Plated horn face included | currently unavailable    |
| 2                                             | 100728  | 1   | HORN COVER, Indian face, drill and tap to match your horn; Chrome Plated                | currently<br>unavailable |
| 3                                             | 100729  | 6   | SCREW, 1/4"-28 X .312"(Fillister Head), use to mount horn face                          | \$3.75                   |
| 4                                             | 100730  | 6   | HORN LOCK WASHER, 1/4" High Collar; Cad Plated                                          | \$0.50                   |
| 5                                             | 35H9A   | 1   | HORN RUBBER CUSHIONS, (set of 4)                                                        | \$16.25                  |
| 6                                             | 35H9B   | 1   | HORN CUSHION RETAINER, front, big holes                                                 | \$20.00                  |
| 7                                             | JG-2633 | 1   | HORN BRACKETS, left and right; Bare Finish                                              | \$31.00                  |
| 8                                             | 35H9C   | 1   | HORN CUSHION RETAINER, rear, small holes                                                | \$25.00                  |
| 9                                             | 75180   | 1   | HORN BACK, flat; Bare Finish                                                            | \$50.00                  |
| 10                                            | 100650  | 4   | WASHER, #10 Flat; Cad Plated                                                            | \$0.75                   |
| 11                                            | 922004  | 4   | WASHER, #10 Split Lock; Cad Plated                                                      | \$0.75                   |
| 12                                            | 37397   | 4   | ACORN NUT, #10-32, 3/8" flats; Chrome Plated                                            | \$2.00                   |