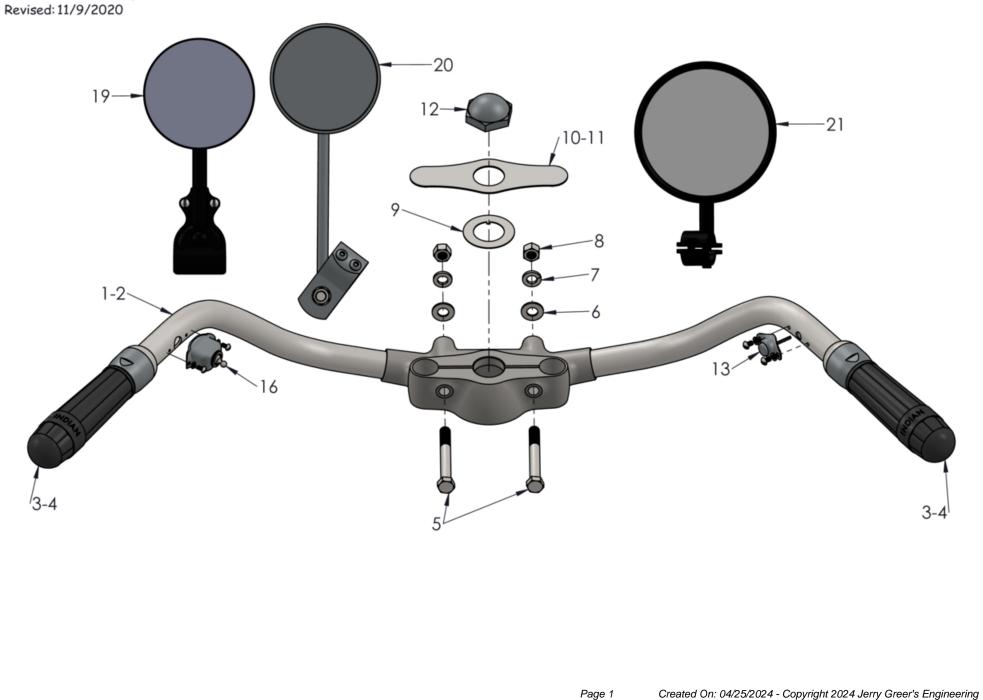

## JERRY GREER'S ENGINEERING ©2020

Handlebar Assembly

| Jerry Greer's Engineering - 1940 Chief - Handlebar Assembly |         |     |                                                                                                                |                          |
|-------------------------------------------------------------|---------|-----|----------------------------------------------------------------------------------------------------------------|--------------------------|
| Ref                                                         | Part #  | Qty | Description                                                                                                    | Price                    |
| 1                                                           | 93123   | 1   | HANDLEBAR, Bare Finish                                                                                         | \$475.00                 |
| 2                                                           | 93123C  | 1   | HANDLEBAR, Chrome Plated                                                                                       | \$525.00                 |
| 3                                                           | 28B102  | 1   | GRIPS, Black, rounded tip, ribbed, original Indian design                                                      | \$75.00                  |
| 4                                                           | 41290   | 1   | GRIPS, Gray, rounded tip, ribbed, original "Indian" design                                                     | currently<br>unavailable |
| 5                                                           | 207231  | 2   | BOLT, 3/8"-24 X 3.250"(Hex); Cad Plated                                                                        | \$7.00                   |
| 6                                                           | 920008  | 2   | WASHER, 3/8" Flat; Cad Plated                                                                                  | \$0.50                   |
| 7                                                           | 922008  | 2   | WASHER, 3/8" Split Lock; Cad Plated                                                                            | \$0.75                   |
| 8                                                           | 606012  | 2   | NUT, 3/8"-24(Hex); Cad Plated                                                                                  | \$0.75                   |
| 9                                                           | 37508   | 1   | WASHER, 1" internal tab, upper steering head bearing; Cad Plated                                               | \$5.00                   |
| 10                                                          | 41908   | 1   | HANDLEBAR COVER PLATE, positioning tabs; Bare Finish                                                           | \$22.00                  |
| 11                                                          | JG-3153 | 1   | HANDLEBAR COVER PLATE, positioning tabs; Chrome Plated                                                         | \$95.00                  |
| 12                                                          | 17B3    | 1   | ADJUSTING CONE NUT, upper steering head bearing; Chrome Plated                                                 | \$50.00                  |
| 13                                                          | JG-2454 | 1   | HORN BUTTON, mounting hardware included; Chrome Plated                                                         | \$80.00                  |
| 14                                                          | 754203  | 2   | SCREW, #8-32 X .250"(Round Head)                                                                               | \$1.00                   |
| 15                                                          | 922003  | 2   | WASHER, #8 Split Lock                                                                                          | \$0.50                   |
| 16                                                          | 42372   | 1   | DIMMER SWITCH, mounting hardware included; Chrome Plated                                                       | \$250.00                 |
| 17                                                          | 102489  | 2   | SCREW, #6-32 X .250"(Round Head), Cad Plated                                                                   | \$0.75                   |
| 18                                                          | 922002  | 2   | WASHER, #6 Split Lock                                                                                          | \$0.50                   |
| 19                                                          | 100669  | 1   | MIRROR, 4" Dia, chrome head with painted base as shown in Indian accessory catalog, mounting hardware included | \$225.00                 |
| 20                                                          | 590002  | 1   | MIRROR, 4" Dia, modern 3-piece clamp; Chrome Plated                                                            | \$40.00                  |
| 21                                                          | JG-2273 | 1   | MIRROR, 5" Dia., handlebar mounted, 1" clamp, black, (vintage looking)                                         | \$45.00                  |