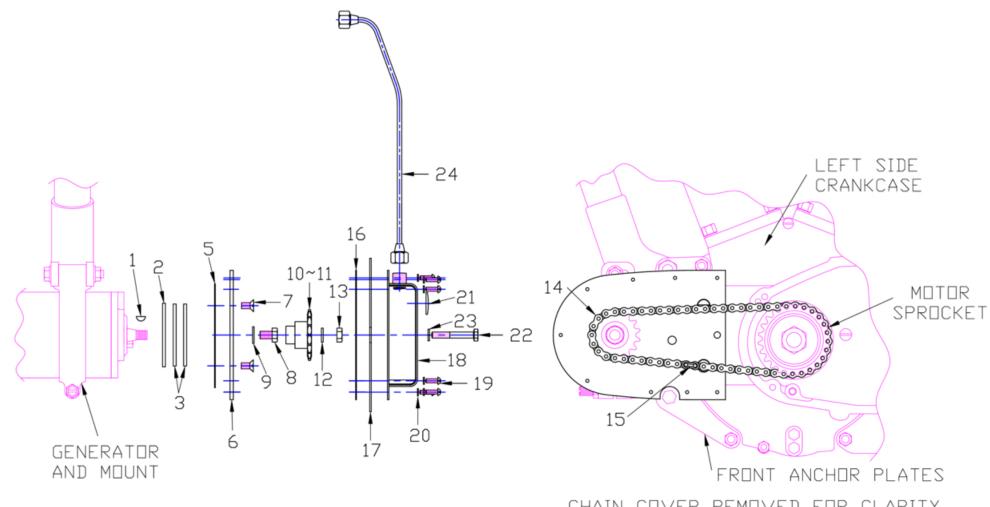

## JERRY GREER'S ENGINEERING © 2023

Generator Drive Revised: 05-22-23

| Jerry Greer's Engineering - 1941 741 - Generator Drive |         |     |                                                                             |          |
|--------------------------------------------------------|---------|-----|-----------------------------------------------------------------------------|----------|
| Ref                                                    | Part #  | Qty | Description                                                                 | Price    |
| 1                                                      | 100225  | 1   | KEY, 3/32 X 3/8(Woodruff)                                                   | \$0.75   |
| 2                                                      | 44312   | 1   | SEAL RETAINER,                                                              | \$18.00  |
| 3                                                      | 40091   | 2   | FELT SEAL, 2.575" O.D X .125" thick, generator drive                        | \$4.00   |
| 4                                                      | JG-3020 | 1   | GENERATOR DRIVE CHAIN GUARD COVER ASSEMBLY,                                 | \$225.00 |
| 5                                                      | 43805   | 1   | GASKET, generator drive backing plate                                       | \$5.25   |
| 6                                                      | 43806   | 1   | GENERATOR DRIVE CHAIN GUARD BACKING PLATE,                                  | \$42.00  |
| 7                                                      | 750607  | 2   | SCREW, 1/4"-20 X .500"(Flat Head)                                           | \$1.25   |
| 8                                                      | 207107  | 1   | BOLT, 5/16"-24 X .500"(Hex)                                                 | \$3.00   |
| 9                                                      | 922007  | 1   | WASHER, 5/16" Split Lock; Cad Plated                                        | \$0.75   |
| 10                                                     | 43453   | 1   | GENERATOR DRIVE SPROCKET, 22 teeth, standard output, tapered shaft          | \$75.00  |
| 11                                                     | 40080   | 1   | GENERATOR DRIVE SPROCKET, 22 teeth, standard output, straight shaft         | \$70.00  |
| 12                                                     | 100224  | 1   | WASHER, 7/16", External Tooth Lock Washer; Zinc Plated                      | \$0.75   |
| 13                                                     | 606012  | 1   | NUT, 3/8"-24(Hex); Cad Plated                                               | \$0.75   |
| 14                                                     | 40081   | 1   | GENERATOR DRIVE CHAIN, 3/8" X 3/16" X 60 rolls, master link included        | \$35.00  |
| 15                                                     | 100870  | 1   | CONNECTING LINK                                                             | \$2.50   |
| 16                                                     | 43807   | 1   | GASKET, generator drive backing plate and cover                             | \$10.50  |
| 17                                                     | 43808   | 1   | GASKET, generator drive cover and primary case                              | \$5.50   |
| 18                                                     | 43885   | 1   | GENERATOR DRIVE CHAIN COVER, nipple for breather tube included; Bare Finish | \$175.00 |
| 19                                                     | 754207  | 9   | SCREW, #8-32 X .500"(Round Head)                                            | \$1.25   |
| 20                                                     | 922003  | 9   | WASHER, #8 Split Lock                                                       | \$0.50   |
| 21                                                     | 44299   | 1   | GENERATOR DRIVE CHAIN COVER PLUG, ; Bare Finish                             | \$1.50   |
| 22                                                     | 206019  | 1   | BOLT, 1/4"-20 X 1.750"(Hex)                                                 | \$3.50   |
| 23                                                     | 922006  | 1   | WASHER, 1/4" Split Lock; Cad Plated                                         | \$0.75   |
| 24                                                     | 43877   | 1   | OIL BREATHER TUBE, connects to generator cover; Cad Plated                  | \$65.00  |