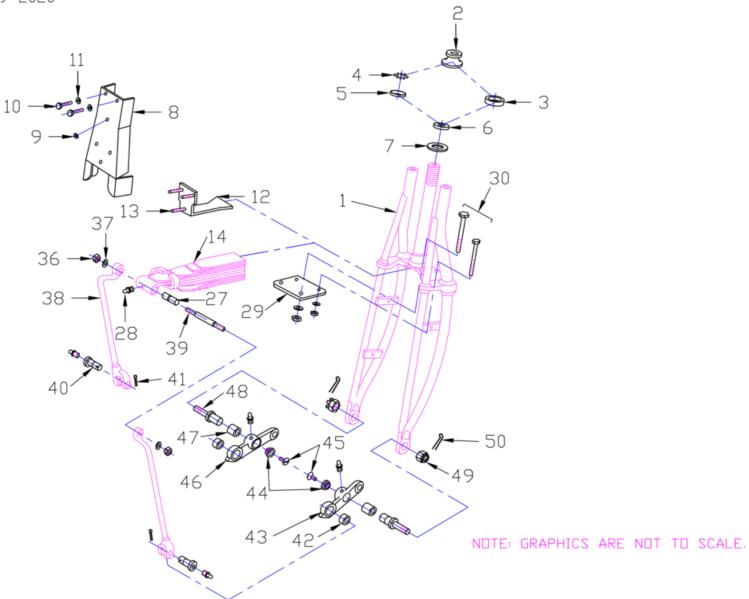

## JERRY GREER'S ENGINEERING © 2020

Fork - Leaf Spring Revised: 11-09-2020

| Jerry Greer's Engineering - 1940 Chief - Fork - Leaf Spring |         |     |                                                                                                   |                       |  |
|-------------------------------------------------------------|---------|-----|---------------------------------------------------------------------------------------------------|-----------------------|--|
| Ref                                                         | Part #  | Qty | Description                                                                                       | Price                 |  |
| 1                                                           | 86330   | 1   | LEAF SPRING FORK,                                                                                 | currently unavailable |  |
| 2                                                           | 42742   | 1   | ADJUSTING CONE, upper steering head bearing, (for loose ball bearings)                            | \$90.00               |  |
| 3                                                           | JG-2525 | 1   | BALL BEARING, upper steering head, improvement, replaces bearing ball and cup, machining required | \$16.75               |  |
| 4                                                           | C18120  | 1   | BEARING BALLS, 1/4" Dia., upper steering head bearing, (package of 21)                            | \$6.50                |  |
| 5                                                           | 42744   | 1   | CUP, upper steering head bearing, (for loose ball bearings)                                       | \$55.00               |  |
| 6                                                           | 38854   | 1   | BEARING, lower steering head, tapered (improvement)                                               | \$85.00               |  |
| 7                                                           | 37504   | 1   | DUST SHIELD/SPACER, lower steering head bearing; Cad Plated                                       | \$13.00               |  |
| 8                                                           | 75671   | 1   | FORK SHIELD, ; Bare Finish                                                                        | \$175.00              |  |
| 9                                                           | 42166   | 1   | GROMMET, tail light wire                                                                          | \$1.50                |  |
| 10                                                          | 207007  | 2   | BOLT, 1/4"-28 X .500"(Hex)                                                                        | \$2.75                |  |
| 11                                                          | 922006  | 2   | WASHER, 1/4" Split Lock; Cad Plated                                                               | \$0.75                |  |
| 12                                                          | 75552   | 1   | HEADLIGHT BRACKET, ; Bare Finish                                                                  | \$24.25               |  |
| 13                                                          | 207115  | 3   | BOLT, 5/16"-24 X 1.250"(Hex), Cad Plated                                                          | \$3.75                |  |
| 14                                                          | 75348   | 1   | LEAF SPRING, fork leaf spring, includes bushing (100477)                                          | \$475.00              |  |
| 15                                                          | 102282  | 1   | SPRING LEAF, 7.198 X 2.5 X .158                                                                   | \$82.00               |  |
| 16                                                          | 102272  | 1   | SPRING LEAF, 8.209 X 2.5 X .158                                                                   | \$86.00               |  |
| 17                                                          | 102273  | 1   | SPRING LEAF, 10.213 X 2.5 X .158                                                                  | \$89.00               |  |
| 18                                                          | 102274  | 1   | SPRING LEAF, 12.923 X 2.5 X .158                                                                  | \$94.00               |  |
| 19                                                          | 102275  | 1   | SPRING LEAF, 13.728 X 2.5 X .182                                                                  | \$105.00              |  |
| 20                                                          | 102276  | 1   | SPRING LEAF, 12.570 X 2.5 X .182                                                                  | \$50.00               |  |
| 21                                                          | 102277  | 1   | SPRING LEAF, 11.568 X 2.5 X .181, includes clip and rivet                                         | \$150.00              |  |
| 22                                                          | 102278  | 1   | SPRING LEAF, 10.252 X 2.5 X .182                                                                  | \$62.00               |  |
| 23                                                          | 102279  | 1   | SPRING LEAF, 10.218 X 2.5 X .158                                                                  | \$75.00               |  |
| 24                                                          | 102280  | 1   | SPRING LEAF, 9.062 X 2.5 X .182                                                                   | \$47.00               |  |
| 25                                                          | 102281  | 1   | SPRING LEAF, 7.875 X 2.5 X .182                                                                   | \$50.00               |  |
| 26                                                          | 102055  | 1   | RIVET, 5/16" O.D X 2.500(Countersunk Head)                                                        | \$1.00                |  |
| 27                                                          | 100477  | 1   | BUSHING, leaf spring eye, steel                                                                   | \$9.50                |  |

| Jerry Greer's Engineering - 1940 Chief - Fork - Leaf Spring |         |     |                                                                                  |                       |  |
|-------------------------------------------------------------|---------|-----|----------------------------------------------------------------------------------|-----------------------|--|
| Ref                                                         | Part #  | Qty | Description                                                                      | Price                 |  |
| 28                                                          | 416002  | 5   | GREASE FITTING, 5/16"-32 X .25", straight; Cad Plated                            | \$3.50                |  |
| 29                                                          | 42862   | 1   | LEAF SPRING FORK PLATE, 1/4", with stiffener rib                                 | \$70.00               |  |
| 30                                                          | JG-2537 | 1   | FASTENERS, leaf springs to fork                                                  | \$29.00               |  |
| 31                                                          | 45095   | 2   | BOLT, 5/16"-24 X 3.250"(Hex), spring clamping, rear; Cad Plated                  | \$5.75                |  |
| 32                                                          | 207231  | 2   | BOLT, 3/8"-24 X 3.250"(Hex); Cad Plated                                          | \$7.00                |  |
| 33                                                          | 922008  | 2   | WASHER, 3/8" Split Lock; Cad Plated                                              | \$0.75                |  |
| 34                                                          | 922007  | 2   | WASHER, 5/16" Split Lock; Cad Plated                                             | \$0.75                |  |
| 35                                                          | 606010  | 2   | NUT, 5/16"-24(Hex); Cad Plated                                                   | \$1.25                |  |
| 36                                                          | 37342   | 2   | NUT, 3/8"-24(Hex), 5/8 Flats                                                     | \$2.25                |  |
| 37                                                          | 37579   | 2   | LEAF SPRING CONNECTING LINK STUD WASHER, .853"O.D, .030" thick, Flat; Cad Plated | \$1.00                |  |
| 38                                                          | 75535   | 2   | SPRING CONNECTING LINK                                                           | currently unavailable |  |
| 39                                                          | 39942   | 1   | LEAF SPRING CONNECTING LINK STUD, 3/8"-24 X 4.010" long; Cad Plated              | \$40.00               |  |
| 40                                                          | 27B52   | 2   | PIN, pivot for rocker arm front hole; Cad Plated                                 | \$25.00               |  |
| 41                                                          | 636006  | 2   | COTTER PIN, 1/16" X 3/4"                                                         | \$0.50                |  |
| 42                                                          | 24B150  | 2   | BUSHING, rocker arm front hole, bronze                                           | \$7.00                |  |
| 43                                                          | 40941   | 1   | ROCKER ARM, left, includes bushings and grease fitting                           | \$200.00              |  |
| 14                                                          | 40957   | 2   | ROCKER ARM STUD CAP, 7/16"-24(Slotted), left hand threads; Cad Plated            | \$15.00               |  |
| 15                                                          | 37284   | 2   | SCREW, 1/4"-24 X .625"(Flat Head), rocker arm retaining; Cad Plated              | \$7.00                |  |
| 46                                                          | 40939   | 1   | ROCKER ARM, right, includes bushings and grease fitting                          | \$200.00              |  |
| 47                                                          | 42167   | 2   | BUSHING, rocker arm center hole, bronze                                          | \$8.00                |  |
| 18                                                          | 42593   | 2   | ROCKER ARM STUD, skirted fender models only; Cad Plated                          | \$45.00               |  |
| 19                                                          | 603016  | 2   | NUT, 1/2"-20(Castle)                                                             | \$6.50                |  |
| 50                                                          | 37716   | 2   | COTTER PIN, 3/32" X 1"                                                           | \$0.50                |  |