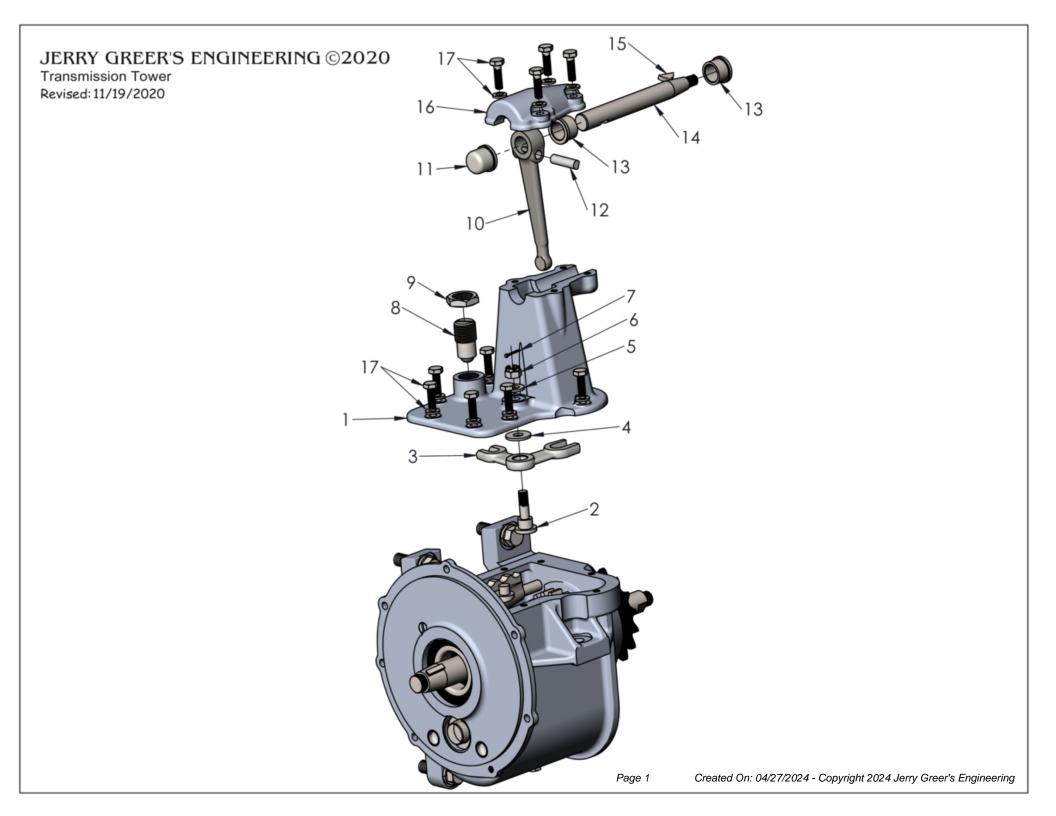

| Jerry Greer's Engineering - 1940 Chief - Transmission Tower |         |     |                                                                            |                          |
|-------------------------------------------------------------|---------|-----|----------------------------------------------------------------------------|--------------------------|
| Ref                                                         | Part #  | Qty | Description                                                                | Price                    |
| 1                                                           | JG-4647 | 1   | TRANSMISSION TOWER, includes cap, used                                     | currently<br>unavailable |
| 2                                                           | 24B15   | 1   | SHIFTER FORK BELL CRANK STUD,                                              | \$15.00                  |
| 3                                                           | 20B5    | 1   | SHIFTER FORK BELL-CRANK, used                                              | \$250.00                 |
| 4                                                           | 927028  | 1   | SHIFTER FORK BELL-CRANK WASHER, 0.335" I.D, .075" thick, Flat, Bare Finish | \$3.25                   |
| 5                                                           | 920007  | 2   | WASHER, 5/16" Flat; Cad Plated                                             | \$0.75                   |
| 6                                                           | 603010  | 1   | NUT, 5/16"-24(Castle); Cad Plated                                          | \$8.00                   |
| 7                                                           | 636004  | 1   | COTTER PIN, 1/16" X 1/2"                                                   | \$0.50                   |
| 8                                                           | 42307   | 1   | SHIFTER FORK BALL-LOCK,                                                    | \$36.00                  |
| 9                                                           | 37423   | 1   | NUT, 3/4"-16(Hex), shifter fork ball-lock; Cad Plated                      | \$9.75                   |
| 10                                                          | 38242   | 1   | BELL CRANK OPERATING LEVER, used                                           | currently<br>unavailable |
| 11                                                          | 26B97   | 1   | BELL CRANK OPERATING LEVER BUSHING, long; Cad Plated                       | \$15.00                  |
| 12                                                          | 28B81   | 1   | BELL CRANK OPERATING LEVER PIN, must be riveted in place                   | \$5.00                   |
| 13                                                          | 38245   | 2   | BELL CRANK OPERATING LEVER BUSHING, Short                                  | \$15.00                  |
| 14                                                          | 38243   | 1   | BELL CRANK OPERATING SHAFT,                                                | \$36.00                  |
| 15                                                          | 538012  | 1   | KEY, 5/32 X 5/8(Woodruff)                                                  | \$0.75                   |
| 16                                                          | 22B222  | 1   | TRANSMISSION TOWER CAP,                                                    | currently<br>unavailable |
| 17                                                          | JG-2357 | 1   | FASTENERS, for transmission cover and cap                                  | \$37.00                  |
| 18                                                          | 206012  | 4   | BOLT, 1/4"-20 X .875"(Hex)                                                 | \$2.50                   |
| 19                                                          | 206011  | 7   | BOLT, 1/4"-20 X 0.750"(Hex)Cad Plated                                      | \$2.75                   |
| 20                                                          | 206016  | 1   | BOLT, 1/4"-20 X 1.375"(Hex)                                                | \$3.00                   |
| 21                                                          | 922006  | 12  | WASHER, 1/4" Split Lock; Cad Plated                                        | \$0.75                   |