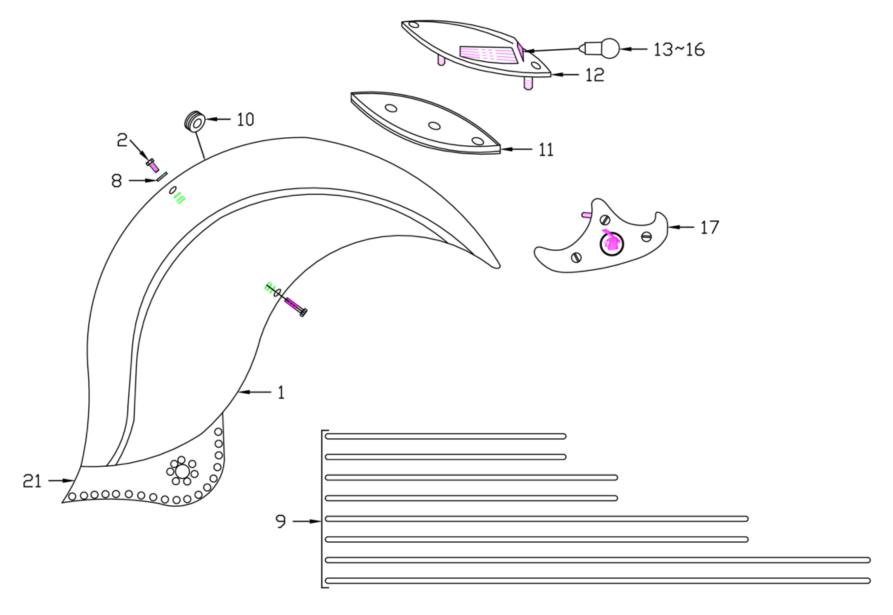

## JERRY GREER'S ENGINEERING © 2020

Fender - Front Revised: 11-09-2020

| Jerry Greer's Engineering - 1940 Chief - Fender - Front |         |     |                                                                                                                  |                       |
|---------------------------------------------------------|---------|-----|------------------------------------------------------------------------------------------------------------------|-----------------------|
| Ref                                                     | Part #  | Qty | Description                                                                                                      | Price                 |
| 1                                                       | 93082   | 1   | FRONT FENDER, without mounting holes; Bare Finish                                                                | currently unavailable |
| 2                                                       | JG-2651 | 1   | FASTENERS, front fender mounting                                                                                 | \$18.00               |
| 3                                                       | 207113  | 2   | BOLT, 5/16"-24 X 1"(Hex)                                                                                         | \$3.00                |
| 4                                                       | 207117  | 2   | BOLT, 5/16"-24 X 1.500"(Hex)                                                                                     | \$4.75                |
| 5                                                       | 920007  | 4   | WASHER, 5/16" Flat; Cad Plated                                                                                   | \$0.75                |
| 6                                                       | 922007  | 4   | WASHER, 5/16" Split Lock; Cad Plated                                                                             | \$0.75                |
| 7                                                       | 606010  | 4   | NUT, 5/16"-24(Hex); Cad Plated                                                                                   | \$1.25                |
| 8                                                       | 37656   | 2   | FRONT FENDER SPACER, .343" I.D, .135" thick; Cad Plated                                                          | \$4.50                |
| 9                                                       | JG-3151 | 1   | TOP & SIDE TRIM, mounting hardware included                                                                      | currently unavailable |
| 10                                                      | 42166   | 1   | GROMMET, tail light wire                                                                                         | \$1.50                |
| 11                                                      | 101757  | 1   | FRONT FENDER MOUNTING PAD, foam                                                                                  | \$4.50                |
| 12                                                      | 101807  | 1   | FRONT FENDER LIGHT, Streamlined style, mounting pad and mounting hardware included; Chrome Plated                | \$120.00              |
| 13                                                      | 102507  | 1   | BULB, 6-Volt, parallel pins, .594" Diameter base                                                                 | \$2.25                |
| 14                                                      | JG-4304 | 1   | BULB, 12-Volt, parallel pins, .59" diameter base                                                                 | \$2.25                |
| 15                                                      | JG-2662 | 1   | BULB, 6-Volt, parallel pins, .36' Diameter base                                                                  | \$2.25                |
| 16                                                      | JG-3229 | 1   | BULB, 12-Volt, parallel pins, .36" diameter base                                                                 | \$2.25                |
| 17                                                      | 160024  | 1   | FRONT FENDER TIP, Indian head dress logo, mounting hardware included; Chrome Plated                              | \$80.00               |
| 18                                                      | JG-3353 | 3   | SCREW, #8-32 X 0.75O" (Oval Head)                                                                                | \$0.50                |
| 19                                                      | 922003  | 3   | WASHER, #8 Split Lock                                                                                            | \$0.50                |
| 20                                                      | 604003  | 3   | NUT, #8-32(Hex)                                                                                                  | \$0.75                |
| 21                                                      | 160020  | 1   | MUD FLAP, black leather, 60 Nickel Plated spots and 3 sets of round spot patterns, includes fastener kit JG-2906 | \$140.00              |
| 22                                                      | JG-2906 | 1   | FASTENERS, mud flap mounting, used with 160019 & 160020                                                          | \$12.25               |
| 23                                                      | 754407  | 5   | SCREW, #10-32 X .500"(Round Head); Cad Plated                                                                    | \$0.75                |
| 24                                                      | 920003  | 5   | WASHER, #8 Flat; Cad Plated                                                                                      | \$0.75                |
| 25                                                      | 922004  | 5   | WASHER, #10 Split Lock; Cad Plated                                                                               | \$0.75                |
| 26                                                      | 604005  | 5   | NUT, #10-32(Hex)Cad Plated                                                                                       | \$0.50                |