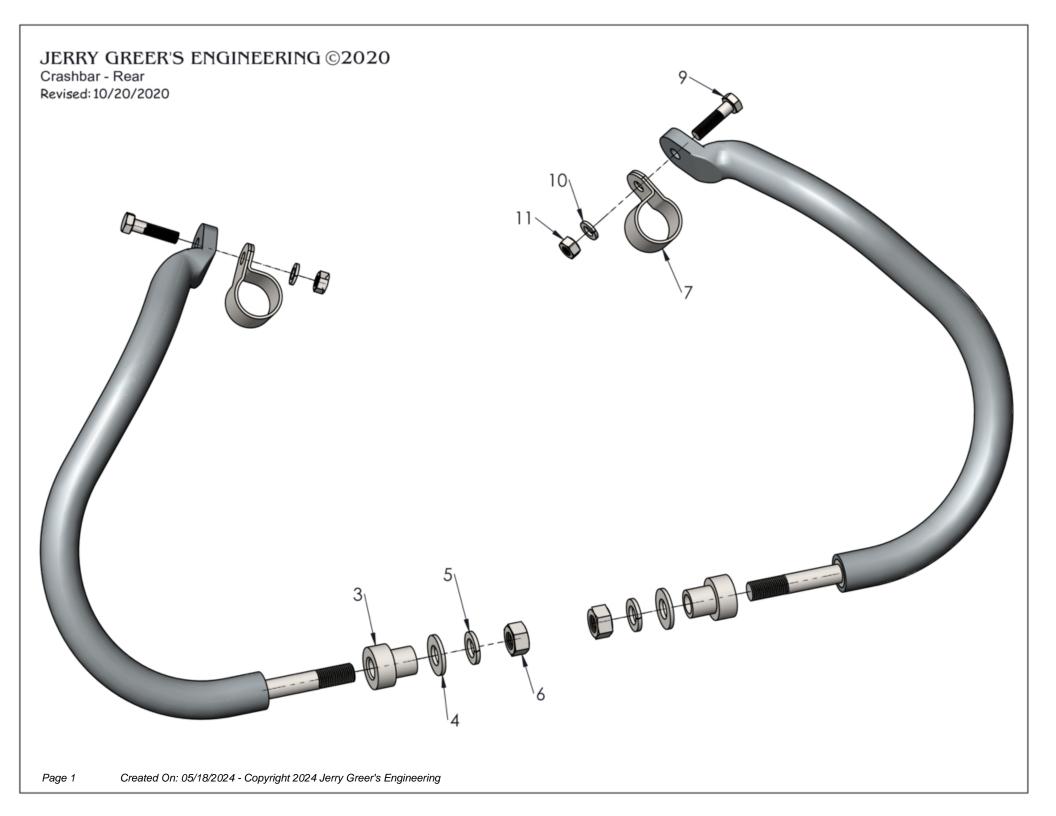

| Jerry Greer's Engineering - 1947 Chief - Crashbar - Rear |         |     |                                                                                  |          |
|----------------------------------------------------------|---------|-----|----------------------------------------------------------------------------------|----------|
| Ref                                                      | Part #  | Qty | Description                                                                      | Price    |
| 1                                                        | 745007  | 1   | CRASHBAR ASSEMBLY, Stud length 2-1/2", mounting hardware included; Chrome Plated | \$450.00 |
| 2                                                        | JG-2902 | 1   | CRASHBAR ASSEMBLY, Stud length 2-1/2", mounting hardware included; Bare Finish   | \$260.00 |
| 3                                                        | 42913   | 2   | CRASHBAR SPACER, 1/2" offset bushing; Cad Plated                                 | \$11.50  |
| 4                                                        | 920010  | 2   | WASHER, 1/2" Flat; Cad Plated                                                    | \$1.50   |
| 5                                                        | 922010  | 2   | WASHER, 1/2" Split Lock; Cad Plated                                              | \$0.75   |
| 6                                                        | 606016  | 2   | NUT, 1/2"-20(Hex); Cad Plated                                                    | \$4.75   |
| 7                                                        | 23B19   | 2   | CLAMP, 1-1/8" I.D, P-Shaped; Cad Plated                                          | \$16.00  |
| 8                                                        | JG-2837 | 1   | FASTENERS, mounts clamps to crashbars                                            | \$10.00  |
| 9                                                        | 207115  | 2   | BOLT, 5/16"-24 X 1.250"(Hex), Cad Plated                                         | \$3.75   |
| 10                                                       | 922007  | 2   | WASHER, 5/16" Split Lock; Cad Plated                                             | \$0.75   |
| 11                                                       | 606010  | 2   | NUT, 5/16"-24(Hex); Cad Plated                                                   | \$1.25   |