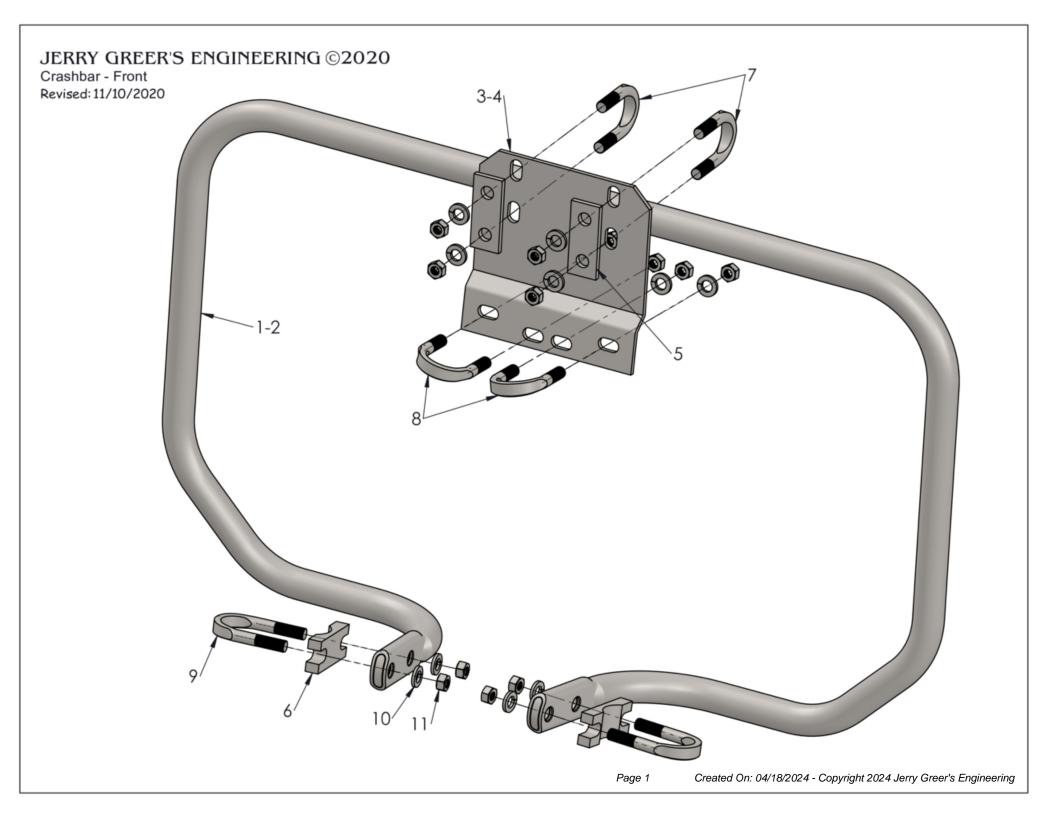

| Jerry Greer's Engineering - 1940 Chief - Crashbar - Front |         |     |                                                              |          |
|-----------------------------------------------------------|---------|-----|--------------------------------------------------------------|----------|
| Ref                                                       | Part #  | Qty | Description                                                  | Price    |
| 1                                                         | 85788   | 1   | CRASHBAR ASSEMBLY, mounting hardware included; Bare Finish   | \$450.00 |
| 2                                                         | 85789   | 1   | CRASHBAR ASSEMBLY, mounting hardware included; Chrome Plated | \$750.00 |
| 3                                                         | JG-3650 | 1   | CRASHBAR MOUNTING PLATE, ; Bare Finish                       | \$35.00  |
| 4                                                         | JG-3652 | 1   | CRASHBAR MOUNTING PLATE, ; Chrome Plated                     | \$100.00 |
| 5                                                         | JG-3651 | 2   | CRASHBAR PLATE, 2.500" long; Bare Finish                     | \$4.50   |
| 6                                                         | 39213   | 2   | CRASHBAR MOUNTING BLOCK, 2.313" long; Cad Plated             | \$18.00  |
| 7                                                         | JG-2973 | 2   | U-BOLT, 3/8"-24, 1" Dia, 2" long; Cad Plated                 | \$13.00  |
| 8                                                         | JG-2974 | 2   | U-BOLT, 3/8"-24, 1.250" Dia, 2" long; Cad Plated             | \$13.50  |
| 9                                                         | JG-2975 | 2   | U-BOLT, 3/8"-24, 1.250" Dia, 2.500" long; Cad Plated         | \$13.50  |
| 10                                                        | 922008  | 12  | WASHER, 3/8" Split Lock; Cad Plated                          | \$0.75   |
| 11                                                        | 606012  | 12  | NUT, 3/8"-24(Hex); Cad Plated                                | \$0.75   |