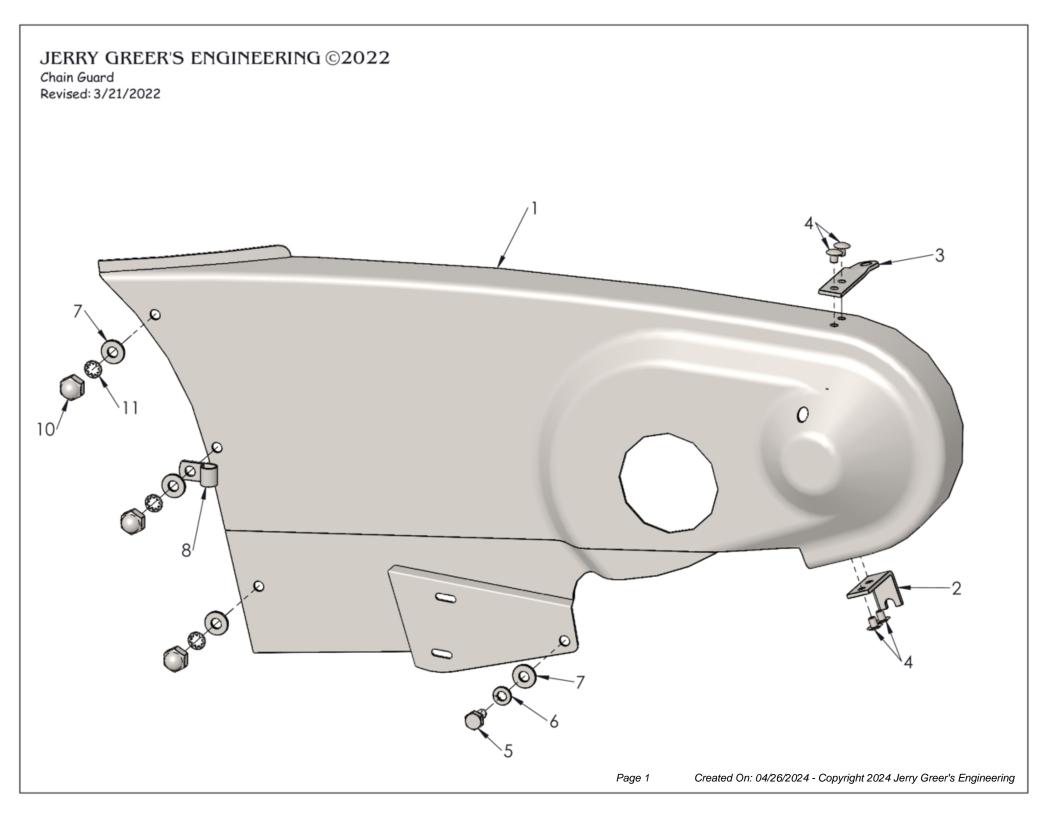

| Jerry Greer's Engineering - 1940 Chief - Chain Guard |         |     |                                                                                                            |          |
|------------------------------------------------------|---------|-----|------------------------------------------------------------------------------------------------------------|----------|
| Ref                                                  | Part #  | Qty | Description                                                                                                | Price    |
| 1                                                    | JG-3590 | 1   | CHAIN GUARD, enclosed around kicker, installation instructions and mounting hardware included; Bare Finish | \$240.00 |
| 2                                                    | 42586   | 1   | CHAIN GUARD CLIP, Front Lower                                                                              | \$8.00   |
| 3                                                    | 42585   | 1   | CHAIN GUARD CLIP, Front Upper                                                                              | \$6.75   |
| 4                                                    | JG-3680 | 4   | RIVET, 3/16" X 3/8"(Truss Head)                                                                            | \$0.75   |
| 5                                                    | 207007  | 1   | BOLT, 1/4"-28 X .500"(Hex)                                                                                 | \$2.75   |
| 6                                                    | 922006  | 1   | WASHER, 1/4" Split Lock; Cad Plated                                                                        | \$0.75   |
| 7                                                    | 920006  | 4   | WASHER, 1/4" Flat; Cad Plated                                                                              | \$0.75   |
| 8                                                    | JG-3399 | 1   | BRAKE LIGHT SWITCH WIRE CLIP, mounts to chain guard; Cad Plated                                            | \$7.50   |
| 9                                                    | JG-2541 | 1   | FASTENERS, Acorn nuts to attach chain guard; Cad Plated                                                    | \$11.25  |
| 10                                                   | 37391   | 3   | ACORN NUT, 1/4"-28, 9/16" flats; Cad Plated                                                                | \$2.50   |
| 11                                                   | JG-2523 | 3   | WASHER, 1/4" internal tooth lock washer; Zinc Plated                                                       | \$0.50   |